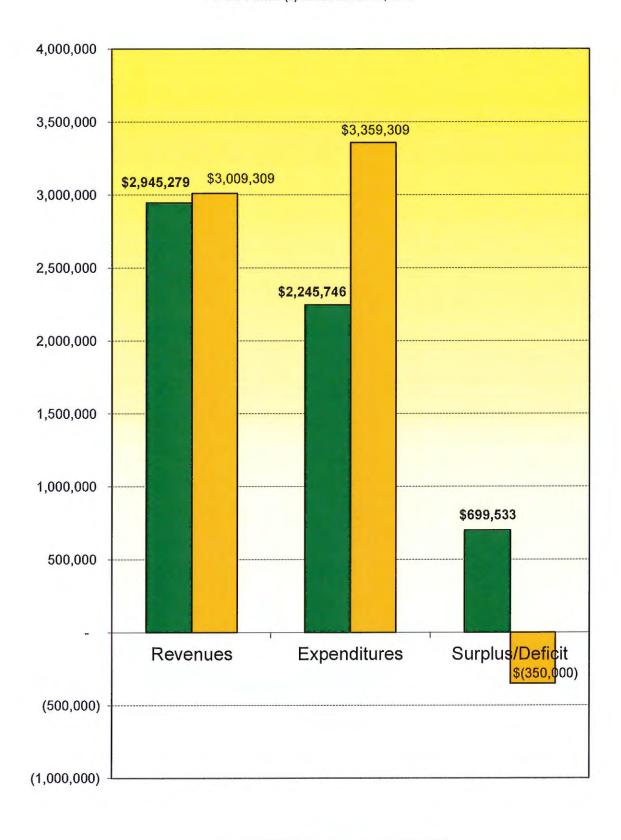

## WEST CHICAGO PUBLIC LIBRARY DISTRICT

Budget vs. Actual Summary For the 9 Month(s) Ended March 31, 2025

75% of Fiscal Year

| 75% of Fiscal Year                            | ŧ                      |               | 0/ -5          |
|-----------------------------------------------|------------------------|---------------|----------------|
| Account Description                           | Total Actual           | Total Budget  | % of<br>Budget |
| REVENUE                                       |                        |               | <u>v</u>       |
| Property Taxes                                | 2,830,194              | 2,845,551     | 99%            |
| Interest                                      | 74,475                 | 46,000        | 162%           |
| Replacement Taxe <b>s</b>                     | 30,212                 | 65,000        | 46%            |
| Service Fees                                  | 10,123                 | 7,700         | 131%           |
| Other Revenue (Program Rental)                | 30                     | -             | 0%             |
| Grants                                        | -                      | 42,958        | 0%             |
| Miscellaneous                                 | 244                    | 2,100         | 12%            |
| Debt Proceeds / Sale of Asset                 | -                      | -             | 0%             |
| Transfer-In                                   |                        | -             | 0%             |
| Actual Revenues                               | 2,945,279              | 3,009,309     | 98%            |
| Budgeted Revenues                             | 3,009,309              |               |                |
| % Diff                                        | 98%                    |               | o              |
| Account Description                           | Total Astus            | Total During4 | % of<br>Budget |
| Account Description OPERATING EXPENDITURES    | Total Actual           | Total Budget  | Budget         |
| Personnel                                     | 1,242,215              | 1,842,626     | 67%            |
| IMRF                                          | 83,938                 | 149,876       | 56%            |
| Administrative                                | 58,068                 | 82,215        | 71%            |
| Admin Technology                              | 148,078                | 167,895       | 88%            |
| Library Materials - Books                     | 103,509                | 153,999       | 67%            |
| -                                             | 9,606                  | 9,500         | 101%           |
| Library Materials - Periodicals               |                        | 49,850        | 57%            |
| Library Materials - Audio & Visual            | 28,271                 |               |                |
| Library Material - Maintenance                | 3,147                  | 10,560        | 30%            |
| Technology Services                           | 77,593                 | 119,248       | 65%            |
| Programs                                      | 21,183                 | 42,886        | 49%            |
| Marketing & Promotion                         | 19,690                 | 28,398        | 69%            |
| Facilities & Operations                       | 150,740                | 184,360       | 82%            |
| Utilities                                     | 62,992                 | 79,660        | 79%            |
| Professional Services                         | 54,524                 | 80,636        | 68%            |
| Board Expenses                                | 3,665                  | 7,600         | 48%            |
| Actual Expenditures_<br>Budgeted Expenditures | 2,067,219<br>3,009,309 | 3,009,309     | 69%            |
| » Diageteu Experiataires                      | 69%                    |               |                |
| SURPLUS / (DEFICIT) FROM OPERATIONS           | 878,060                | -             | n/a            |
| -<br>CAPITAL EXPENDITURES & DEBT SERVICE      |                        |               |                |
| Equipment & Building                          | 178,527                | 350,000       | 51%            |
| Actual Expenditures                           | 178,527                | 350,000       | 51%            |
| Budgeted Expenditures                         | 350,000                |               |                |
| % Diff                                        | 51%                    |               |                |
| TOTAL SURPLUS / (DE <b>F</b> ICIT)            | 699,533                | (350,000)     |                |
| BEGINNING FUND BALANCE                        | 1,729,043              |               |                |
| ENDING FUND BALANCE                           | 2,428,576              |               |                |