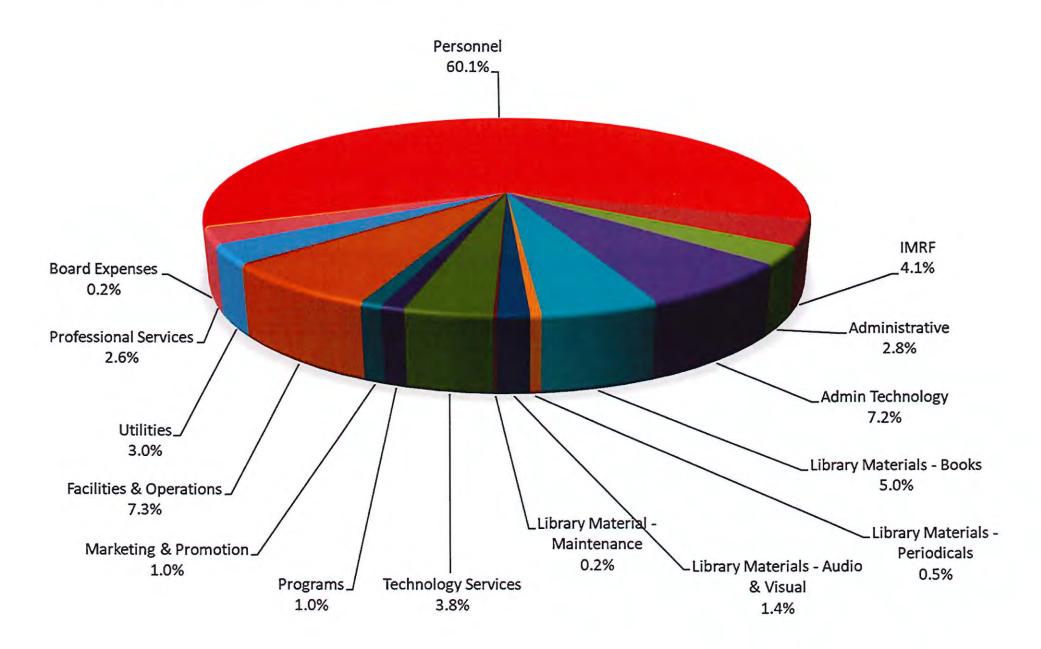

## WEST CHICAGO PUBLIC LIBRARY DISTRICT

Budget vs. Actual Summary For the 9 Month(s) Ended March 31, 2025

75% of Fiscal Year

| 75% of Fiscal Year                            | ŧ                      |               | 0/ -5          |
|-----------------------------------------------|------------------------|---------------|----------------|
| Account Description                           | Total Actual           | Total Budget  | % of<br>Budget |
| REVENUE                                       |                        |               | <u>v</u>       |
| Property Taxes                                | 2,830,194              | 2,845,551     | 99%            |
| Interest                                      | 74,475                 | 46,000        | 162%           |
| Replacement Taxe <b>s</b>                     | 30,212                 | 65,000        | 46%            |
| Service Fees                                  | 10,123                 | 7,700         | 131%           |
| Other Revenue (Program Rental)                | 30                     | -             | 0%             |
| Grants                                        | -                      | 42,958        | 0%             |
| Miscellaneous                                 | 244                    | 2,100         | 12%            |
| Debt Proceeds / Sale of Asset                 | -                      | -             | 0%             |
| Transfer-In                                   |                        | -             | 0%             |
| Actual Revenues                               | 2,945,279              | 3,009,309     | 98%            |
| Budgeted Revenues                             | 3,009,309              |               |                |
| % Diff                                        | 98%                    |               | o              |
| Account Description                           | Total Astus            | Total During4 | % of<br>Budget |
| Account Description OPERATING EXPENDITURES    | Total Actual           | Total Budget  | Budget         |
| Personnel                                     | 1,242,215              | 1,842,626     | 67%            |
| IMRF                                          | 83,938                 | 149,876       | 56%            |
| Administrative                                | 58,068                 | 82,215        | 71%            |
| Admin Technology                              | 148,078                | 167,895       | 88%            |
| Library Materials - Books                     | 103,509                | 153,999       | 67%            |
| -                                             | 9,606                  | 9,500         | 101%           |
| Library Materials - Periodicals               |                        | 49,850        | 57%            |
| Library Materials - Audio & Visual            | 28,271                 |               |                |
| Library Material - Maintenance                | 3,147                  | 10,560        | 30%            |
| Technology Services                           | 77,593                 | 119,248       | 65%            |
| Programs                                      | 21,183                 | 42,886        | 49%            |
| Marketing & Promotion                         | 19,690                 | 28,398        | 69%            |
| Facilities & Operations                       | 150,740                | 184,360       | 82%            |
| Utilities                                     | 62,992                 | 79,660        | 79%            |
| Professional Services                         | 54,524                 | 80,636        | 68%            |
| Board Expenses                                | 3,665                  | 7,600         | 48%            |
| Actual Expenditures_<br>Budgeted Expenditures | 2,067,219<br>3,009,309 | 3,009,309     | 69%            |
| » Diageteu Experiataires                      | 69%                    |               |                |
| SURPLUS / (DEFICIT) FROM OPERATIONS           | 878,060                | -             | n/a            |
| -<br>CAPITAL EXPENDITURES & DEBT SERVICE      |                        |               |                |
| Equipment & Building                          | 178,527                | 350,000       | 51%            |
| Actual Expenditures                           | 178,527                | 350,000       | 51%            |
| Budgeted Expenditures                         | 350,000                |               |                |
| % Diff                                        | 51%                    |               |                |
| TOTAL SURPLUS / (DE <b>F</b> ICIT)            | 699,533                | (350,000)     |                |
| BEGINNING FUND BALANCE                        | 1,729,043              |               |                |
| ENDING FUND BALANCE                           | 2,428,576              |               |                |

#### WEST CHICAGO PUBLIC LIBRARY DISTRICT Budget vs. Actual Summary For the 9 Month(s) Ended March 31, 2025

75% Of Fiscal Year

| Account Description                     | General   | IMRF    | Special Reserve | Total Actual | Total Budget | % of<br>Budget |
|-----------------------------------------|-----------|---------|-----------------|--------------|--------------|----------------|
| REVENUE                                 |           |         |                 |              |              |                |
| Property Taxes                          | 2,683,184 | 147,010 | -               | 2,830,194    | 2,845,551    | 99%            |
| Interest                                | 70,847    | 2,287   | 1,340           | 74,475       | 46,000       | 162%           |
| Replacement Taxes                       | 30,212    | -       | -               | 30,212       | 65,000       | 46%            |
| Service Fees                            | 10,123    | -       | -               | 10,123       | 7,700        | 131%           |
| Other Revenue (Program Rental)          | 30        | -       | -               | 30           | -            | 0%             |
| Grants                                  | -         | -       | -               | -            | 42,958       | 0%             |
| Miscellaneous                           | 244       | -       | -               | 244          | 2,100        | 12%            |
| Debt Proceeds / Sale of Asset           | -         | -       | -               | -            | -            | 0%             |
| Transfer-In                             | _         | _       | -               |              |              | 0%             |
| Actual Revenues                         | 2,794,642 | 149,297 | 1,340           | 2,945,279    | 3,009,309    | 98%            |
| Budgeted Revenues                       | 2,859,433 | 149,876 |                 | 3,009,309    |              |                |
| % Diff                                  | 98%       | 100%    | n/a             | 98%          |              |                |
| OPERATING EXPENDITURES                  | -         |         |                 |              |              |                |
| Personnel                               | 1,242,215 | -       | -               | 1,242,215    | 1,842,626    | 67%            |
| IMRF                                    | -         | 83,938  | -               | 83,938       | 149,876      | 56%            |
| Administrative                          | 57,994    | -       | 73              | 58,068       | 82,215       | 71%            |
| Admin Technology                        | 148,078   | -       | -               | 148,078      | 167,895      | 88%            |
| Library Materials - Books               | 103,509   | -       | -               | 103,509      | 153,999      | 67%            |
| Library Materials - Periodicals         | 9,606     | -       | -               | 9,606        | 9,500        | 101%           |
| Library Materials - Audio & Visual      | 28,271    | -       | -               | 28,271       | 49,850       | 57%            |
| Library Material - Maintenance          | 3,147     | -       | -               | 3,147        | 10,560       | 30%            |
| Technology Services                     | 77,593    | -       | -               | 77,593       | 119,248      | 65%            |
| Programs                                | 21,183    | -       | -               | 21,183       | 42,886       | 49%            |
| Marketing & Promotion                   | 19,690    | -       | -               | 19,690       | 28,398       | 69%            |
| Facilities & Operations                 | 150,740   | -       | · -             | 150,740      | 184,360      | 82%            |
| Utilities                               | 62,992    | -       | -               | 62,992       | 79,660       | 79%            |
| Professional Services                   | 54,524    | -       | -               | 54,524       | 80,636       | 68%            |
| Board Expenses                          | 3,665     |         | -               | 3,665        | 7,600        | 48%            |
| Actual Expenditures                     | 1,983,207 | 83,938  | 73              | 2,067,219    | 3,009,309    | 69%            |
| Budgeted Expenditures                   | 2,859,433 | 149,876 |                 | 3,009,309    |              |                |
| % Diff                                  | 69%       | 56%     | n/a             | 69%          |              |                |
| CAPITAL EXPENDITURES & DEBT SERVI       |           |         |                 |              |              |                |
| Equipment & Building                    | 178,527   | _       | -               | 178,527      | 350,000      | 51%            |
| Actual Expenditures                     | 178,527   |         |                 | 178,527      | 350,000      | , n/a          |
| Budgeted Expenditures                   |           |         | 350,000         | 350,000      |              |                |
| % Diff                                  | n/a       | n/a     | n/a             | n/a          |              |                |
|                                         | General   | IMRF    | Special Reserve | Total Actual | Total Budget | -              |
| TOTAL SURPLUS / (DEFICIT)               | 632,907   | 65,359  | 1,266           | 699,533      | (350,000)    |                |
| BEGINNING FUND BALANCE                  | 1,572,907 | 30,562  | 125,574         | 1,729,043    | 1,729,043    |                |
| ENDING FUND BALANCE                     | 2,205,814 | 95,921  | 126,840         | 2,428,576    | 1,379,043    |                |
| Fund Balance as % of Total Expenditures | 102%      | 114%    | n/a             | 108%         |              |                |