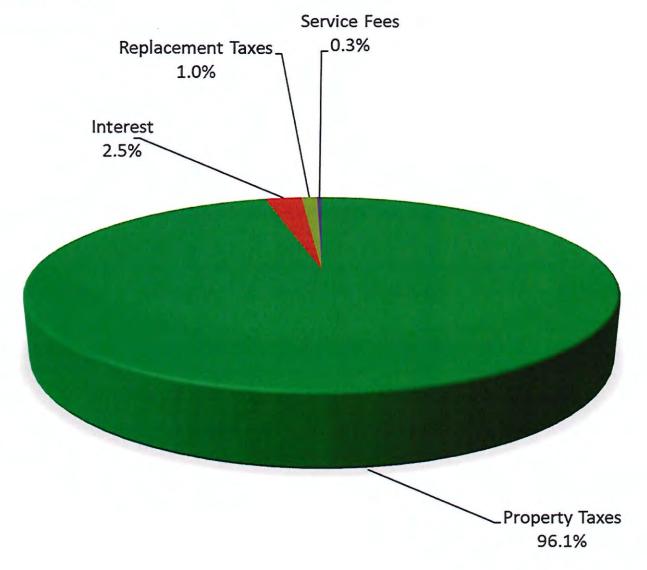

## WEST CHICAGO PUBLIC LIBRARY DISTRICT

Budget vs. Actual Summary For the 9 Month(s) Ended March 31, 2025

75% of Fiscal Year

| 75% of Fiscal Year                            | ŧ                      |               | 0/ -5          |
|-----------------------------------------------|------------------------|---------------|----------------|
| Account Description                           | Total Actual           | Total Budget  | % of<br>Budget |
| REVENUE                                       |                        |               | <u>v</u>       |
| Property Taxes                                | 2,830,194              | 2,845,551     | 99%            |
| Interest                                      | 74,475                 | 46,000        | 162%           |
| Replacement Taxe <b>s</b>                     | 30,212                 | 65,000        | 46%            |
| Service Fees                                  | 10,123                 | 7,700         | 131%           |
| Other Revenue (Program Rental)                | 30                     | -             | 0%             |
| Grants                                        | -                      | 42,958        | 0%             |
| Miscellaneous                                 | 244                    | 2,100         | 12%            |
| Debt Proceeds / Sale of Asset                 | -                      | -             | 0%             |
| Transfer-In                                   |                        | -             | 0%             |
| Actual Revenues                               | 2,945,279              | 3,009,309     | 98%            |
| Budgeted Revenues                             | 3,009,309              |               |                |
| % Diff                                        | 98%                    |               | o              |
| Account Description                           | Total Astus            | Total During4 | % of<br>Budget |
| Account Description OPERATING EXPENDITURES    | Total Actual           | Total Budget  | Budget         |
| Personnel                                     | 1,242,215              | 1,842,626     | 67%            |
| IMRF                                          | 83,938                 | 149,876       | 56%            |
| Administrative                                | 58,068                 | 82,215        | 71%            |
| Admin Technology                              | 148,078                | 167,895       | 88%            |
| Library Materials - Books                     | 103,509                | 153,999       | 67%            |
| -                                             | 9,606                  | 9,500         | 101%           |
| Library Materials - Periodicals               |                        | 49,850        | 57%            |
| Library Materials - Audio & Visual            | 28,271                 |               |                |
| Library Material - Maintenance                | 3,147                  | 10,560        | 30%            |
| Technology Services                           | 77,593                 | 119,248       | 65%            |
| Programs                                      | 21,183                 | 42,886        | 49%            |
| Marketing & Promotion                         | 19,690                 | 28,398        | 69%            |
| Facilities & Operations                       | 150,740                | 184,360       | 82%            |
| Utilities                                     | 62,992                 | 79,660        | 79%            |
| Professional Services                         | 54,524                 | 80,636        | 68%            |
| Board Expenses                                | 3,665                  | 7,600         | 48%            |
| Actual Expenditures_<br>Budgeted Expenditures | 2,067,219<br>3,009,309 | 3,009,309     | 69%            |
| » Diageteu Experiataires                      | 69%                    |               |                |
| SURPLUS / (DEFICIT) FROM OPERATIONS           | 878,060                | -             | n/a            |
| -<br>CAPITAL EXPENDITURES & DEBT SERVICE      |                        |               |                |
| Equipment & Building                          | 178,527                | 350,000       | 51%            |
| Actual Expenditures                           | 178,527                | 350,000       | 51%            |
| Budgeted Expenditures                         | 350,000                |               |                |
| % Diff                                        | 51%                    |               |                |
| TOTAL SURPLUS / (DE <b>F</b> ICIT)            | 699,533                | (350,000)     |                |
| BEGINNING FUND BALANCE                        | 1,729,043              |               |                |
| ENDING FUND BALANCE                           | 2,428,576              |               |                |