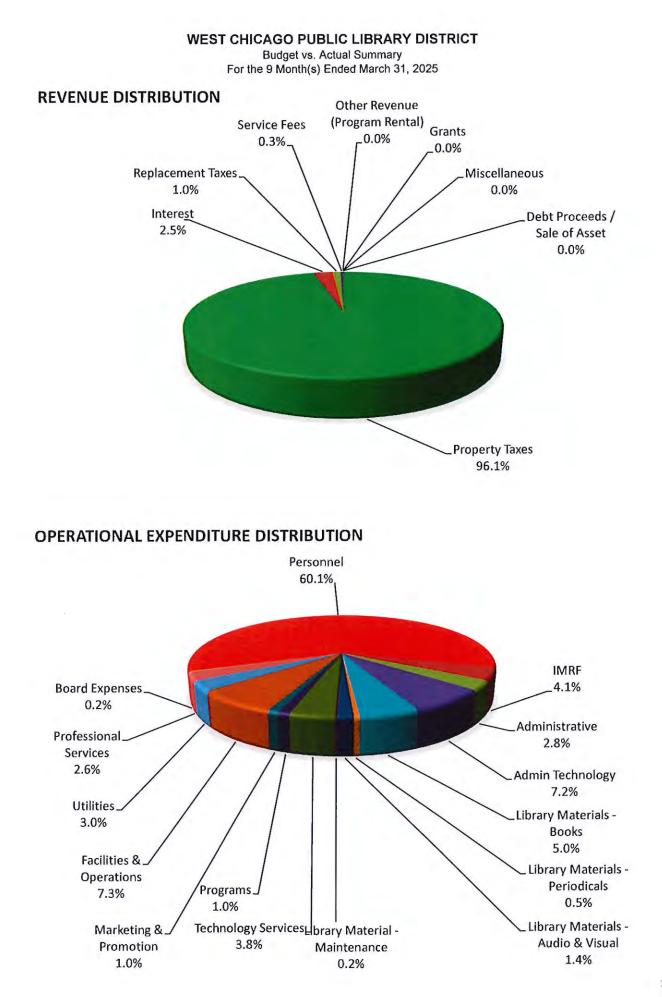

## WEST CHICAGO PUBLIC LIBRARY DISTRICT

Budget vs. Actual Summary For the 9 Month(s) Ended March 31, 2025

75% of Fiscal Year

| 75% of Fiscal Year                            | ŧ                      |               | 0/ -5          |
|-----------------------------------------------|------------------------|---------------|----------------|
| Account Description                           | Total Actual           | Total Budget  | % of<br>Budget |
| REVENUE                                       |                        |               | <u>v</u>       |
| Property Taxes                                | 2,830,194              | 2,845,551     | 99%            |
| Interest                                      | 74,475                 | 46,000        | 162%           |
| Replacement Taxe <b>s</b>                     | 30,212                 | 65,000        | 46%            |
| Service Fees                                  | 10,123                 | 7,700         | 131%           |
| Other Revenue (Program Rental)                | 30                     | -             | 0%             |
| Grants                                        | -                      | 42,958        | 0%             |
| Miscellaneous                                 | 244                    | 2,100         | 12%            |
| Debt Proceeds / Sale of Asset                 | -                      | -             | 0%             |
| Transfer-In                                   |                        | -             | 0%             |
| Actual Revenues                               | 2,945,279              | 3,009,309     | 98%            |
| Budgeted Revenues                             | 3,009,309              |               |                |
| % Diff                                        | 98%                    |               | o              |
| Account Description                           | Total Astus            | Total During4 | % of<br>Budget |
| Account Description OPERATING EXPENDITURES    | Total Actual           | Total Budget  | Budget         |
| Personnel                                     | 1,242,215              | 1,842,626     | 67%            |
| IMRF                                          | 83,938                 | 149,876       | 56%            |
| Administrative                                | 58,068                 | 82,215        | 71%            |
| Admin Technology                              | 148,078                | 167,895       | 88%            |
| Library Materials - Books                     | 103,509                | 153,999       | 67%            |
| -                                             | 9,606                  | 9,500         | 101%           |
| Library Materials - Periodicals               |                        | 49,850        | 57%            |
| Library Materials - Audio & Visual            | 28,271                 |               |                |
| Library Material - Maintenance                | 3,147                  | 10,560        | 30%            |
| Technology Services                           | 77,593                 | 119,248       | 65%            |
| Programs                                      | 21,183                 | 42,886        | 49%            |
| Marketing & Promotion                         | 19,690                 | 28,398        | 69%            |
| Facilities & Operations                       | 150,740                | 184,360       | 82%            |
| Utilities                                     | 62,992                 | 79,660        | 79%            |
| Professional Services                         | 54,524                 | 80,636        | 68%            |
| Board Expenses                                | 3,665                  | 7,600         | 48%            |
| Actual Expenditures_<br>Budgeted Expenditures | 2,067,219<br>3,009,309 | 3,009,309     | 69%            |
| » Diageteu Experiataires                      | 69%                    |               |                |
| SURPLUS / (DEFICIT) FROM OPERATIONS           | 878,060                | -             | n/a            |
| -<br>CAPITAL EXPENDITURES & DEBT SERVICE      |                        |               |                |
| Equipment & Building                          | 178,527                | 350,000       | 51%            |
| Actual Expenditures                           | 178,527                | 350,000       | 51%            |
| Budgeted Expenditures                         | 350,000                |               |                |
| % Diff                                        | 51%                    |               |                |
| TOTAL SURPLUS / (DE <b>F</b> ICIT)            | 699,533                | (350,000)     |                |
| BEGINNING FUND BALANCE                        | 1,729,043              |               |                |
| ENDING FUND BALANCE                           | 2,428,576              |               |                |