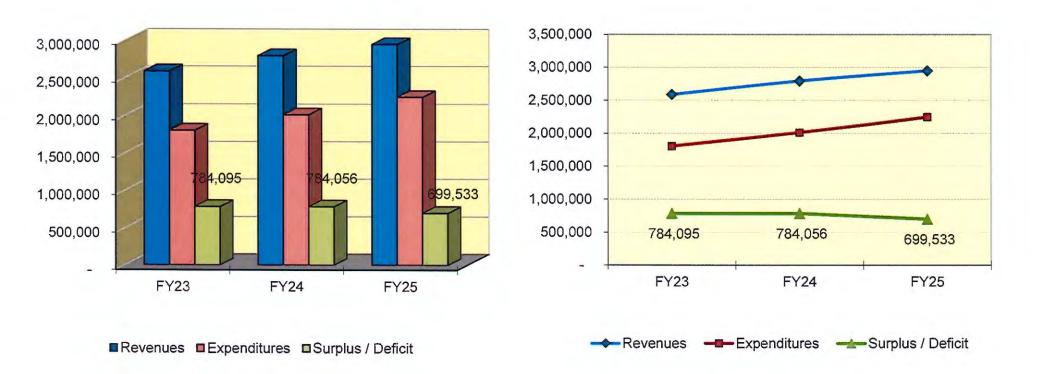

## WEST CHICAGO PUBLIC LIBRARY DISTRICT

Budget vs. Actual Summary For the 9 Month(s) Ended March 31, 2025

75% of Fiscal Year

| 75% of Fiscal Year                            | ŧ                      |               | 0/ -5          |
|-----------------------------------------------|------------------------|---------------|----------------|
| Account Description                           | Total Actual           | Total Budget  | % of<br>Budget |
| REVENUE                                       |                        |               | <u>v</u>       |
| Property Taxes                                | 2,830,194              | 2,845,551     | 99%            |
| Interest                                      | 74,475                 | 46,000        | 162%           |
| Replacement Taxe <b>s</b>                     | 30,212                 | 65,000        | 46%            |
| Service Fees                                  | 10,123                 | 7,700         | 131%           |
| Other Revenue (Program Rental)                | 30                     | -             | 0%             |
| Grants                                        | -                      | 42,958        | 0%             |
| Miscellaneous                                 | 244                    | 2,100         | 12%            |
| Debt Proceeds / Sale of Asset                 | -                      | -             | 0%             |
| Transfer-In                                   |                        | -             | 0%             |
| Actual Revenues                               | 2,945,279              | 3,009,309     | 98%            |
| Budgeted Revenues                             | 3,009,309              |               |                |
| % Diff                                        | 98%                    |               | o              |
| Account Description                           | Total Astus            | Total During4 | % of<br>Budget |
| Account Description OPERATING EXPENDITURES    | Total Actual           | Total Budget  | Budget         |
| Personnel                                     | 1,242,215              | 1,842,626     | 67%            |
| IMRF                                          | 83,938                 | 149,876       | 56%            |
| Administrative                                | 58,068                 | 82,215        | 71%            |
| Admin Technology                              | 148,078                | 167,895       | 88%            |
| Library Materials - Books                     | 103,509                | 153,999       | 67%            |
| -                                             | 9,606                  | 9,500         | 101%           |
| Library Materials - Periodicals               |                        | 49,850        | 57%            |
| Library Materials - Audio & Visual            | 28,271                 |               |                |
| Library Material - Maintenance                | 3,147                  | 10,560        | 30%            |
| Technology Services                           | 77,593                 | 119,248       | 65%            |
| Programs                                      | 21,183                 | 42,886        | 49%            |
| Marketing & Promotion                         | 19,690                 | 28,398        | 69%            |
| Facilities & Operations                       | 150,740                | 184,360       | 82%            |
| Utilities                                     | 62,992                 | 79,660        | 79%            |
| Professional Services                         | 54,524                 | 80,636        | 68%            |
| Board Expenses                                | 3,665                  | 7,600         | 48%            |
| Actual Expenditures_<br>Budgeted Expenditures | 2,067,219<br>3,009,309 | 3,009,309     | 69%            |
| » Diageteu Experiataires                      | 69%                    |               |                |
| SURPLUS / (DEFICIT) FROM OPERATIONS           | 878,060                | -             | n/a            |
| -<br>CAPITAL EXPENDITURES & DEBT SERVICE      |                        |               |                |
| Equipment & Building                          | 178,527                | 350,000       | 51%            |
| Actual Expenditures                           | 178,527                | 350,000       | 51%            |
| Budgeted Expenditures                         | 350,000                |               |                |
| % Diff                                        | 51%                    |               |                |
| TOTAL SURPLUS / (DE <b>F</b> ICIT)            | 699,533                | (350,000)     |                |
| BEGINNING FUND BALANCE                        | 1,729,043              |               |                |
| ENDING FUND BALANCE                           | 2,428,576              |               |                |

#### WEST CHICAGO PUBLIC LIBRARY DISTRICT Budget vs. Actual Summary For the 9 Month(s) Ended March 31, 2025

75% Of Fiscal Year

| Account Description                     | General   | IMRF    | Special Reserve | Total Actual | Total Budget | % of<br>Budget |
|-----------------------------------------|-----------|---------|-----------------|--------------|--------------|----------------|
| REVENUE                                 |           |         |                 |              |              |                |
| Property Taxes                          | 2,683,184 | 147,010 | -               | 2,830,194    | 2,845,551    | 99%            |
| Interest                                | 70,847    | 2,287   | 1,340           | 74,475       | 46,000       | 162%           |
| Replacement Taxes                       | 30,212    | -       | -               | 30,212       | 65,000       | 46%            |
| Service Fees                            | 10,123    | -       | -               | 10,123       | 7,700        | 131%           |
| Other Revenue (Program Rental)          | 30        | -       | -               | 30           | -            | 0%             |
| Grants                                  | -         | -       | -               | -            | 42,958       | 0%             |
| Miscellaneous                           | 244       | -       | -               | 244          | 2,100        | 12%            |
| Debt Proceeds / Sale of Asset           | -         | -       | -               | -            | -            | 0%             |
| Transfer-In                             | _         | _       | -               |              |              | 0%             |
| Actual Revenues                         | 2,794,642 | 149,297 | 1,340           | 2,945,279    | 3,009,309    | 98%            |
| Budgeted Revenues                       | 2,859,433 | 149,876 |                 | 3,009,309    |              |                |
| % Diff                                  | 98%       | 100%    | n/a             | 98%          |              |                |
| OPERATING EXPENDITURES                  | -         |         |                 |              |              |                |
| Personnel                               | 1,242,215 | -       | -               | 1,242,215    | 1,842,626    | 67%            |
| IMRF                                    | -         | 83,938  | -               | 83,938       | 149,876      | 56%            |
| Administrative                          | 57,994    | -       | 73              | 58,068       | 82,215       | 71%            |
| Admin Technology                        | 148,078   | -       | -               | 148,078      | 167,895      | 88%            |
| Library Materials - Books               | 103,509   | -       | -               | 103,509      | 153,999      | 67%            |
| Library Materials - Periodicals         | 9,606     | -       | -               | 9,606        | 9,500        | 101%           |
| Library Materials - Audio & Visual      | 28,271    | -       | -               | 28,271       | 49,850       | 57%            |
| Library Material - Maintenance          | 3,147     | -       | -               | 3,147        | 10,560       | 30%            |
| Technology Services                     | 77,593    | -       | -               | 77,593       | 119,248      | 65%            |
| Programs                                | 21,183    | -       | -               | 21,183       | 42,886       | 49%            |
| Marketing & Promotion                   | 19,690    | -       | -               | 19,690       | 28,398       | 69%            |
| Facilities & Operations                 | 150,740   | -       | · -             | 150,740      | 184,360      | 82%            |
| Utilities                               | 62,992    | -       | -               | 62,992       | 79,660       | 79%            |
| Professional Services                   | 54,524    | -       | -               | 54,524       | 80,636       | 68%            |
| Board Expenses                          | 3,665     |         | -               | 3,665        | 7,600        | 48%            |
| Actual Expenditures                     | 1,983,207 | 83,938  | 73              | 2,067,219    | 3,009,309    | 69%            |
| Budgeted Expenditures                   | 2,859,433 | 149,876 |                 | 3,009,309    |              |                |
| % Diff                                  | 69%       | 56%     | n/a             | 69%          |              |                |
| CAPITAL EXPENDITURES & DEBT SERVI       |           |         |                 |              |              |                |
| Equipment & Building                    | 178,527   | _       | -               | 178,527      | 350,000      | 51%            |
| Actual Expenditures                     | 178,527   |         |                 | 178,527      | 350,000      | , n/a          |
| Budgeted Expenditures                   |           |         | 350,000         | 350,000      |              |                |
| % Diff                                  | n/a       | n/a     | n/a             | n/a          |              |                |
|                                         | General   | IMRF    | Special Reserve | Total Actual | Total Budget | -              |
| TOTAL SURPLUS / (DEFICIT)               | 632,907   | 65,359  | 1,266           | 699,533      | (350,000)    |                |
| BEGINNING FUND BALANCE                  | 1,572,907 | 30,562  | 125,574         | 1,729,043    | 1,729,043    |                |
| ENDING FUND BALANCE                     | 2,205,814 | 95,921  | 126,840         | 2,428,576    | 1,379,043    |                |
| Fund Balance as % of Total Expenditures | 102%      | 114%    | n/a             | 108%         |              |                |