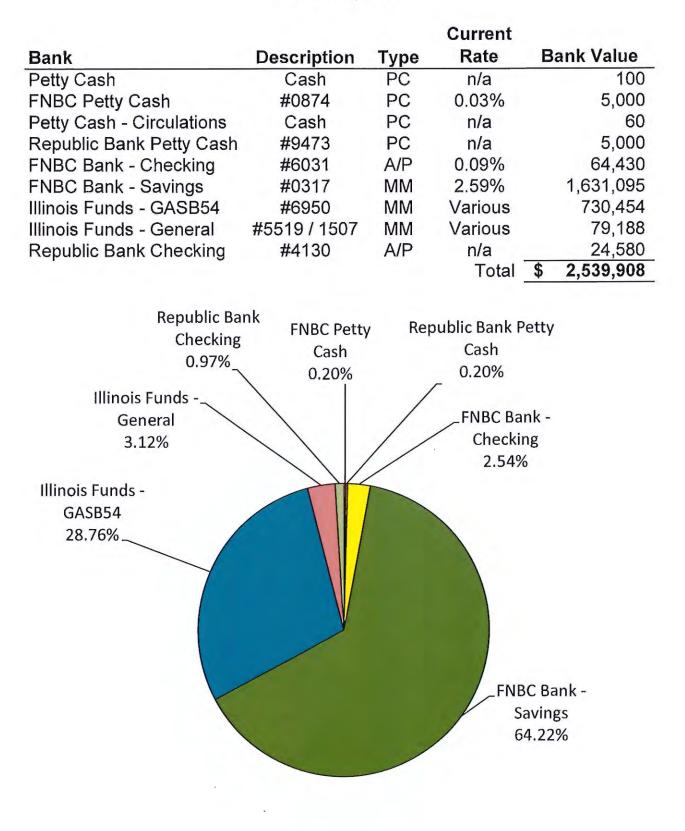

## FINANCIAL STATEMENT DATE: March 31, 2025

Payroll dated:

| 3/14/2025                     | Net Payroll                                                                  |           | \$       | 39,273.86  |
|-------------------------------|------------------------------------------------------------------------------|-----------|----------|------------|
|                               | Federal Liability Pa                                                         | ayment    | \$       | 11,272.63  |
|                               | State Liability Payr                                                         |           | \$       | 2,386.81   |
|                               | Paylocity Fee                                                                |           | \$       | 165.12     |
| 3/28/2025                     | Net Payroll                                                                  |           | \$       | 39,511.24  |
|                               | Federal Liability Pa                                                         | ayment    | \$       | 11,472.28  |
|                               | State Liability Payr                                                         | ment      | \$<br>\$ | 2,399.18   |
|                               | Paylocity Fee                                                                |           | \$       | 431.17     |
|                               | Net Payroll<br>Federal Liability Pa<br>State Liability Payr<br>Paylocity Fee | -         |          |            |
| TOTAL                         |                                                                              |           | \$       | 106,912.29 |
| State Bank of IL              |                                                                              |           |          |            |
| Operating - Manual Cks        |                                                                              | Check No. | \$       | 14,650.31  |
| <b>Operating - System Cks</b> |                                                                              | Check No. | \$       | 97,065.27  |
| Operating - Credit Card       |                                                                              | Check No. | \$       | 3,698.13   |
| Librarian's Petty Cash        |                                                                              | Check No. | \$       | -          |
| TOTAL                         |                                                                              |           | \$       | 115,413.71 |
| Total Bills for Approval      |                                                                              |           | \$       | 222,326.00 |