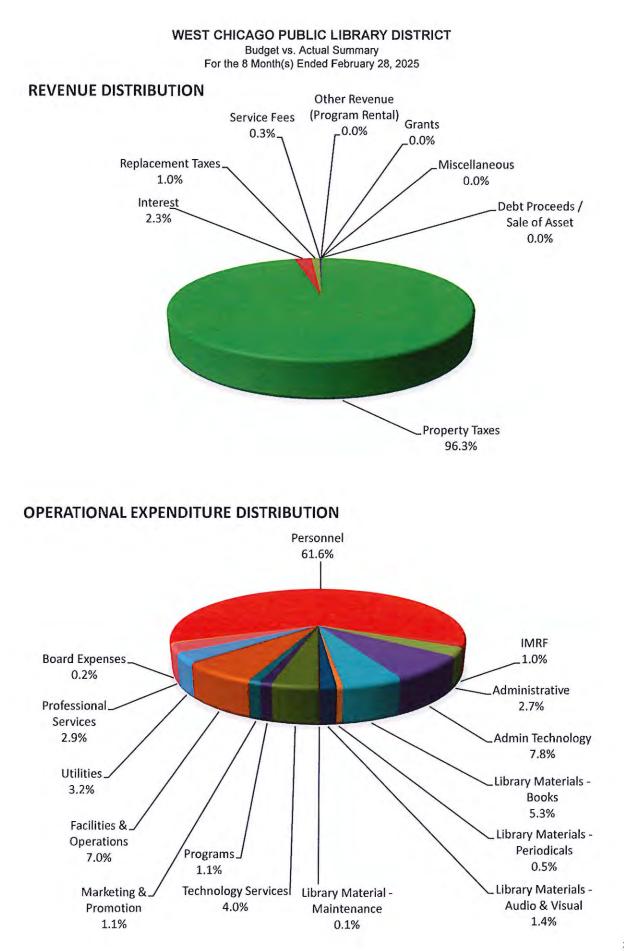

## WEST CHICAGO PUBLIC LIBRARY DISTRICT Budget vs. Actual Summary For the 8 Month(s) Ended February 28, 2025

| 67% of Fiscal Year                           |                    |               |                |
|----------------------------------------------|--------------------|---------------|----------------|
| Account Department                           | Total Astual       | Total Dudget  | % of<br>Budget |
| Account Description REVENUE                  | Total Actual       | Total Budget  | Budget         |
| Property Taxes                               | 2,828,700          | 2,845,551     | 99%            |
| Interest                                     | 68,041             | 46,000        | 148%           |
| Replacement Taxes                            | 30,212             | 65,000        | 46%            |
| Service Fees                                 | 8,703              | 7,700         | 113%           |
| Other Revenue (Program Rental)               | 20                 | -             | 0%             |
| Grants                                       |                    | 42,958        | 0%             |
| Miscellaneous                                | 226                | 2,100         | 11%            |
| Debt Proceeds / Sale of Asset                |                    | _,            | 0%             |
| Transfer-In                                  |                    | -             | 0%             |
| Actual Revenues                              | 2,935,902          | 3,009,309     | 98%            |
| Budgeted Revenues                            | 3,009,309          |               |                |
| % Diff                                       | 98%                |               |                |
| Account Description                          |                    | Total Durdant | % of<br>Budget |
| Account Description OPERATING EXPENDITURES   | Total Actual       | Total Budget  | Budget         |
| Personnel                                    | 1,106,657          | 1,842,626     | 60%            |
| IMRF                                         | 17,697             | 149,876       | 12%            |
| Administrative                               | 48,830             | 82,215        | 59%            |
| Admin Technology                             | 139,692            | 167,895       | 83%            |
| Library Materials - Books                    | 95,858             | 153,999       | 62%            |
| Library Materials - Periodicals              | 9,166              | 9,500         | 96%            |
| Library Materials - Audio & Visual           | 24,744             | 49,850        | 50%            |
| Library Material - Maintenance               | 2,596              | 10,560        | 25%            |
| Technology Services                          | 72,152             | 119,248       | 61%            |
| Programs                                     | 19,387             | 42,886        | 45%            |
| Marketing & Promotion                        | 19,219             | 28,398        | 68%            |
| Facilities & Operations                      | 125,380            | 184,360       | 68%            |
| Utilities                                    | 57,514             | 79,660        | 72%            |
| Professional Services                        | 52,854             | 80,636        | 66%            |
| Board Expenses                               | 3,325              | 7,600         | 44%            |
| Actual Expenditures                          | 1,795,070          | 3,009,309     | 60%            |
| Budgeted Expenditures                        | 3,009,309          |               |                |
| % Diff                                       | 60%                |               |                |
| SURPLUS / (DEFICIT) FROM OPERATIONS          | 1,140,832          | -             | n/a            |
| CAPITAL EXPENDITURES & DEBT SERVICE          |                    |               |                |
| Equipment & Building                         | 178,527            | 350,000       | 51%            |
| Actual Expenditures<br>Budgeted Expenditures | 178,527<br>350,000 | 350,000       | 51%            |
| » Didgeted Expenditores                      | 51%                |               |                |
| TOTAL SURPLUS / (DEFICIT)                    | 962,305            | (350,000)     |                |
| BEGINNING FUND BALANCE                       | 1,729,043          | (             |                |
| ENDING FUND BALANCE                          |                    |               |                |
|                                              | 2,691,348          |               |                |

#### WEST CHICAGO PUBLIC LIBRARY DISTRICT Budget vs. Actual Summary For the 8 Month(s) Ended February 28, 2025

67% Of Fiscal Year

| Account Description                           | General   | IMRF     | Special Reserve | Total Actual        | Total Budget                                                                                                    | % or<br>Budget |
|-----------------------------------------------|-----------|----------|-----------------|---------------------|-----------------------------------------------------------------------------------------------------------------|----------------|
| REVENUE                                       |           |          |                 |                     |                                                                                                                 |                |
| Property Taxes                                | 2,681,767 | 146,932  | -               | 2,828,700           | 2,845,551                                                                                                       | 99%            |
| Interest                                      | 64,995    | 2,114    | 932             | 68,041              | 46,000                                                                                                          | 148%           |
| Replacement Taxes                             | 30,212    | •        |                 | 30,212              | 65,000                                                                                                          | 46%            |
| Service Fees                                  | 8,703     | -        | -               | 8,703               | 7,700                                                                                                           | 113%           |
| Other Revenue (Program Rental)                | 20        | *        | -               | 20                  | -                                                                                                               | 0%             |
| Grants                                        | +         | -        | -               | -                   | 42,958                                                                                                          | 0%             |
| Miscellaneous                                 | 226       | -        | -               | 226                 | 2,100                                                                                                           | 11%            |
| Debt Proceeds / Sale of Asset                 | -         | +        | -               | -                   | -                                                                                                               | 0%             |
| Transfer-In                                   | -         | _        | ~               | -                   | -                                                                                                               | 0%             |
| Actual Revenues                               | 2,785,924 | 149,046  | 932             | 2,935,902           | 3,009,309                                                                                                       | 98%            |
| Budgeted Revenues                             | 2,859,433 | 149,876  | -               | 3,009,309           |                                                                                                                 |                |
| % Diff                                        | 97%       | 99%      | n/a             | 98%                 |                                                                                                                 |                |
| OPERATING EXPENDITURES                        | -         |          |                 |                     |                                                                                                                 |                |
| Personnel                                     | 1,106,657 | -        | -               | 1,106,657           | 1,842,626                                                                                                       | 60%            |
| IMRF                                          | -         | 17,697   | -               | 17,697              | 149,876                                                                                                         | 12%            |
| Administrative                                | 48,756    | -        | 73              | 48,830              | 82,215                                                                                                          | 59%            |
| Admin Technology                              | 139,692   | -        | -               | 139,692             | 167,895                                                                                                         | 83%            |
| Library Materials - Books                     | 95,858    | -        | -               | 95,858              | 153,999                                                                                                         | 62%            |
| Library Materials - Periodicals               | 9,166     | -        | -               | 9,166               | 9,500                                                                                                           | 96%            |
| Library Materials - Audio & Visual            | 24,744    | -        | -               | 24,744              | 49,850                                                                                                          | 50%            |
| Library Material - Maintenance                | 2,596     | _        | -               | 2,596               | 10,560                                                                                                          | 25%            |
| Technology Services                           | 72,152    | -        | -               | 72,152              | 119,248                                                                                                         | 61%            |
| Programs                                      | 19,387    | -        | -               | 19,387              | 42,886                                                                                                          | 45%            |
| Marketing & Promotion                         | 19.219    | -        | -               | 19,219              | 28,398                                                                                                          | 68%            |
| Facilities & Operations                       | 125,380   | <b>_</b> | -               | 125,380             | 184,360                                                                                                         | 68%            |
| Utilities                                     | 57,514    | -        | +               | 57,514              | 79,660                                                                                                          | 72%            |
| Professional Services                         | 52,854    | -        | -               | 52,854              | 80,636                                                                                                          | 66%            |
| Board Expenses                                | 3.325     | -        | -               | 3,325               | 7,600                                                                                                           | 44%            |
| Actual Expenditures                           | 1,777,299 | 17.697   | 73              | 1,795,070           | 3,009,309                                                                                                       | 60%            |
| Budgeted Expenditures                         | 2,859,433 | 149,876  | -               | 3,009,309           |                                                                                                                 | 0070           |
| % Diff                                        | 62%       | 12%      | n/a             | 60%                 |                                                                                                                 |                |
| <b>CAPITAL EXPENDITURES &amp; DEBT SERVIC</b> |           | 12,0     | ni di           | 0070                |                                                                                                                 |                |
| Equipment & Building                          | 178,527   | -        | -               | 178,527             | 350.000                                                                                                         | 51%            |
| Actual Expenditures                           | 178,527   |          |                 | 178,527             | 350,000                                                                                                         | n/a            |
| Budgeted Expenditures                         | *         |          | 350,000         | 350,000             | 350,000                                                                                                         | n/a            |
| % Diff                                        | n/a       |          |                 |                     |                                                                                                                 |                |
| 70 Dill                                       | General   | IMRF     | Special Reserve | n/a<br>Total Actual | Total Budget                                                                                                    |                |
| TOTAL SURPLUS / (DEFICIT)                     | 830,098   | 131,349  | 859             | 962,305             | (350,000)                                                                                                       |                |
| BEGINNING FUND BALANCE                        | 1,572,907 | 30,562   | 125,574         | 1,729,043           | 1,729,043                                                                                                       |                |
| ENDING FUND BALANCE                           | 2,403,005 | 161,911  | 126,433         | 2,691,348           | 1,379,043                                                                                                       |                |
| Fund Balance as % of Total Expenditures       | 123%      | 915%     | n/a             | 136%                | ARRENT TO A REAL PROPERTY AND A |                |

#### WEST CHICAGO PUBLIC LIBRARY DISTRICT Budget v<del>s</del>. Actual Detail February 28, 2025

|                                        |                                               | Monthly                   |              |            |                 |                              |                      |                                                                                                                  |             |
|----------------------------------------|-----------------------------------------------|---------------------------|--------------|------------|-----------------|------------------------------|----------------------|------------------------------------------------------------------------------------------------------------------|-------------|
|                                        | Monthly Total                                 | Budget                    | General      | IMRF       | Special Reserve | YTD Total                    | YTD Budget           | \$ Over Budget                                                                                                   | % of Budget |
| Revenues                               |                                               |                           |              |            |                 |                              |                      |                                                                                                                  |             |
| 30010 · PROPERTY TAXES                 | 0.00                                          | 237,129,25                | 2,681,767,11 | 146,932,45 | 0.00            | 2,828,699,56                 | 2,845,551,00         | -16,851,44                                                                                                       | 99,41%      |
| 32010 · PERS PROPERTY REPLACEMENT TAX  | 0.00                                          | 5,416.67                  | 30,212,31    | 0.00       |                 | 30,212,31                    | 65,000.00            | -34,787.69                                                                                                       | 46.48%      |
| 33000 - INTEREST INCOME                | 6,268,96                                      | 3,750,00                  | 64,994,85    | 2.113.67   | 0.00            | 67,108.52                    | 45,000.00            | 22.108.52                                                                                                        | 149.13%     |
| 33040 · INTEREST-IL FUND BLDG CONST    | 0,00                                          | 83,33                     | 0,00         | 0.00       |                 | 932.13                       | 1,000,00             | -67.87                                                                                                           |             |
| 35100 · FINES                          | 1.20                                          | 0.00                      | 51,47        | 0.00       |                 | 51.47                        |                      |                                                                                                                  | 93.21%      |
| 35150 · PHOTOCOPY/MICROFORM/COPY/FAX   | 882,19                                        | 375.00                    | 6,730,50     | 0.00       |                 |                              | 0.00                 | 51.47                                                                                                            | 100.0%      |
| 35510 - LOST AND PAID MATERIALS        | 39.00                                         | 100.00                    | 1,316.82     | 0.00       |                 | 6,730,50                     | 4,500.00             | 2,230.50                                                                                                         | 149.57%     |
| 35710 - NON RESIDENT FEES              | 0,00                                          | 166,67                    |              |            |                 | 1,316.B2                     | 1,200.00             | 116.82                                                                                                           | 109.74%     |
| 35810 · BOOK SALES                     | 0.00                                          | (i) support of a given in | 604,69       | 0.00       |                 | 604.69                       | 2,000.00             | -1,395.31                                                                                                        | 30.24%      |
| 36030 · MEMORIALS AND DONATIONS        | <ul> <li>Market Market and Article</li> </ul> | 0.00                      | 0.00         | 0.00       |                 | 0.00                         | 0,00                 | 0.00                                                                                                             | 0.0%        |
| 36035 · DONATIONS-SUMMER READING       | 0.00                                          | 8.33                      | 0.00         | 0.00       |                 | 0,00                         | 100.00               | -100.00                                                                                                          | 0.0%        |
| 36045 · DEVELOPER DONATIONS            | D.00                                          | 125.00                    | 0,00         | 0.00       |                 | 0.00                         | 1,500.00             | -1,500.00                                                                                                        | 0.0%        |
|                                        | D.00                                          | 16,67                     | 56.53        | 0.00       | -               | 56,53                        | 200.00               | -143,47                                                                                                          | 28.27%      |
| 38010 · PER CAPITA GRANT               | 0.00                                          | 3,579.83                  | 0.00         | 0.00       |                 | 0.00                         | 42,958.00            | -42,958.00                                                                                                       | 0.0%        |
| 38020 · OTHER GRANTS                   | 0.00                                          | 0.00                      | 0,00         | 0.00       |                 | 0.00                         | 0.00                 | 0.00                                                                                                             | 0.0%        |
| 38022 · FAMILY LITERACY GRANT          | 0,00                                          | 0.00                      | 0.00         | 0.00       |                 | 0,00                         | 0.00                 | 0.00                                                                                                             | 0.0%        |
| 39010 - OTHER INCOME                   | 0.00                                          | 25.00                     | 169,78       | 0.00       |                 | 169,78                       | 300,00               | -130.22                                                                                                          | 56,59%      |
| 39015 - PROGRAM ROOM RENTAL            | 0.00                                          | 0.00                      | 20.00        | 0.00       | 0.00            | 20.00                        | 0.00                 | 20.00                                                                                                            | 100.0%      |
| 39016 · PROGRAM ROOM REIMBURSEMENTS    | 0.00                                          | 0.00                      | 0.00         | 0,00       | 0.00            | 0,00                         | 0.00                 | 0.00                                                                                                             | 0,0%        |
| 39100 · DEBT PROCEEDS / SALE OF ASSETS | 0.00                                          | 0.00                      | 0,00         | 0,00       | 0,00            | 0.00                         | 0.00                 | 0,00                                                                                                             | 0.0%        |
| 39200 - TRANSFERS IN                   | 0.00                                          | 0.00                      | 0.00         | 0.00       | 0.00            | 0.00                         | 0.00                 | 0,00                                                                                                             | 0.0%        |
|                                        | 7,191.35                                      | 250,775.75                | 2,785,924.06 | 149,046.12 | 932.13          | 2,935,902,31                 | 3,009,309,00         | -73,406,69                                                                                                       | 97,56%      |
|                                        |                                               |                           |              |            |                 | 1                            |                      |                                                                                                                  |             |
| Expenditures                           |                                               |                           |              |            |                 | and the second               | e forst i staat      | 1. A.                                                                        |             |
|                                        |                                               |                           |              |            |                 | and the second               |                      | and the second | 2           |
| 1E · PERSONNEL                         |                                               |                           |              |            |                 | and the second states of the |                      |                                                                                                                  |             |
| 41100 - SALARIES                       | 102,593.14                                    | 121,715.17                | 887,957.64   | 0.00       | 0.00            | 887,957.64                   | 1,460,582.00         | -572,624.36                                                                                                      | 60,8%       |
| 41110 · INS-HEALTH, DENTAL, LIFE, FSA  | 19,141.70                                     | 22,395.33                 | 149,997.08   | 0,00       | 0.00            | 149,997.08                   | 268,744.00           | -118,746.92                                                                                                      | 55,81%      |
| 41120 · FICA EXPENSE                   | 7,719.65                                      | 9,083,33                  | 66,189.01    | 0,00       | 0.00            | 66,189.01                    | 109,000.00           | -42,810,99                                                                                                       | 60,72%      |
| 41130 · UNEMPLOYMENT COMPENSATION      | 0,00                                          | 166,67                    | 454.21       | 0.00       | 0,00            | 454,21                       | 2,000,00             | -1,545,79                                                                                                        | 22,71%      |
| 41140 · WORKERS COMPENSATION           | -241.00                                       | 191.67                    | 2,059,00     | 0.00       | 0,00            | 2,059.00                     | 2,300.00             | -241.00                                                                                                          | 89,52%      |
| Subtotal                               | 129,213,49                                    | 153,552.17                | 1,106,656,94 | 0.00       | 0.00            | 1,106,656.94                 | 1,842,626,00         | -735,969,06                                                                                                      | 60,06%      |
| 2E · ADMINISTRATIVE EXPENSES           |                                               |                           |              |            |                 |                              |                      |                                                                                                                  |             |
| 41310 · PROFESSIONAL DEVELOPMENT       | 0.00                                          | 1,181.67                  | 6,538,63     | 0.00       | 0.00            | 6,538,63                     | 14,180,00            | -7,641.37                                                                                                        | 46.11%      |
| 41320 · TRAVEL                         | 0.00                                          | 316.33                    | 767.39       | 0.00       | 0.00            | 767.39                       | 3,796.00             | -3,028.61                                                                                                        | 20.22%      |
| 41330 · ASSOCIATION DUES               | 764.99                                        | 520.42                    | 3,733.99     | 0.00       |                 | 3,733,99                     | 6,245.00             | -2,511.01                                                                                                        | 59.79%      |
| 41332 · PAYROLL PROCESSING             | 974.99                                        | 683,33                    | 5,351,75     | 0.00       |                 | 5.351.75                     | 8,200.00             | -2,848.25                                                                                                        | 65.27%      |
| 41334 · OFFICE SUPPLIES GENERAL        | 240.49                                        | 495.83                    | 5,115,19     | 0.00       |                 | 5,188,66                     | 5,950.00             | -761.34                                                                                                          | 87.2%       |
| 41336 · OFFICE EQUIPMENT               | 1,607,23                                      | 1,695,33                  | 12,447.59    | 0.00       |                 | 12,447,59                    | 20,344.00            | -7.896.41                                                                                                        | 61.19%      |
| 41338 · POSTAGE                        | 15.26                                         | 583,33                    | 5,007,86     | 0.00       |                 | 5,007.86                     | 7,000,00             | -1,992,14                                                                                                        | 71.54%      |
| 41342 · ADMINISTRATIVE MISC            | 24,00                                         | 116.67                    | 1,738.41     | 0.00       |                 | 1,738,41                     | 1,400,00             | 338.41                                                                                                           | 124,17%     |
| 41344 · SUPPLIES-FOOD                  | 1.573,94                                      | 583.33                    | 3,569.05     | 0,00       |                 | 3,569,05                     | 7,000,00             | -3,430,95                                                                                                        | 50,99%      |
| 41346 · MATERIALS & RESOURCE RECOVERY  | 98.50                                         | 133.33                    | 1,231.25     | 0.00       | -               |                              |                      |                                                                                                                  |             |
| 41348 · CIRCULATION SERVICES SUPPLIES  | 2,346,39                                      | 541.67                    | 3,255,04     | 0.00       |                 | 1,231,25<br>3,255,04         | 1,600.00<br>6,500,00 | -368.75                                                                                                          | 76.95%      |
| Subtotal                               |                                               | 6,851.25                  |              |            |                 |                              |                      | -3,244.96                                                                                                        | 50,08%      |
| Subtota                                | 1,040,79                                      | 0,031,23                  | 48,756,15    | 0.00       | 73.47           | 48,829.62                    | 82,215.00            | -33,385,38                                                                                                       | 59.39%      |