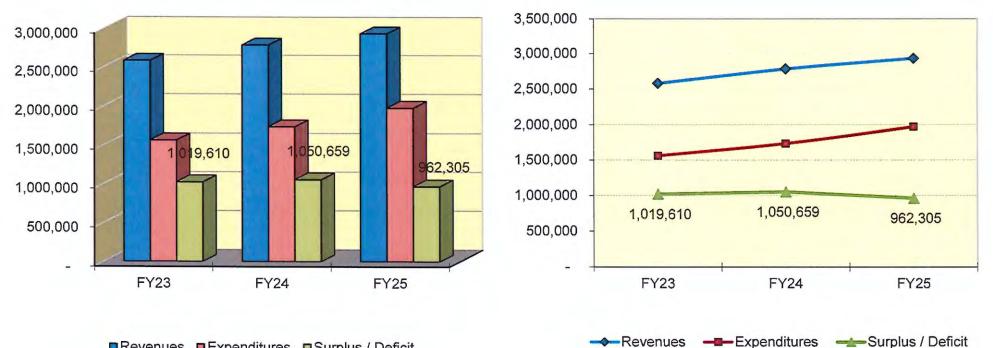

## WEST CHICAGO PUBLIC LIBRARY DISTRICT Budget vs. Actual Summary For the 8 Month(s) Ended February 28, 2025

| 67% of Fiscal Year                           |                    |               |                |
|----------------------------------------------|--------------------|---------------|----------------|
| Account Department                           | Total Astual       | Total Dudget  | % of<br>Budget |
| Account Description REVENUE                  | Total Actual       | Total Budget  | Budget         |
| Property Taxes                               | 2,828,700          | 2,845,551     | 99%            |
| Interest                                     | 68,041             | 46,000        | 148%           |
| Replacement Taxes                            | 30,212             | 65,000        | 46%            |
| Service Fees                                 | 8,703              | 7,700         | 113%           |
| Other Revenue (Program Rental)               | 20                 | -             | 0%             |
| Grants                                       |                    | 42,958        | 0%             |
| Miscellaneous                                | 226                | 2,100         | 11%            |
| Debt Proceeds / Sale of Asset                |                    | _,            | 0%             |
| Transfer-In                                  |                    | -             | 0%             |
| Actual Revenues                              | 2,935,902          | 3,009,309     | 98%            |
| Budgeted Revenues                            | 3,009,309          |               |                |
| % Diff                                       | 98%                |               |                |
| Account Description                          |                    | Total Durdant | % of<br>Budget |
| Account Description OPERATING EXPENDITURES   | Total Actual       | Total Budget  | Budget         |
| Personnel                                    | 1,106,657          | 1,842,626     | 60%            |
| IMRF                                         | 17,697             | 149,876       | 12%            |
| Administrative                               | 48,830             | 82,215        | 59%            |
| Admin Technology                             | 139,692            | 167,895       | 83%            |
| Library Materials - Books                    | 95,858             | 153,999       | 62%            |
| Library Materials - Periodicals              | 9,166              | 9,500         | 96%            |
| Library Materials - Audio & Visual           | 24,744             | 49,850        | 50%            |
| Library Material - Maintenance               | 2,596              | 10,560        | 25%            |
| Technology Services                          | 72,152             | 119,248       | 61%            |
| Programs                                     | 19,387             | 42,886        | 45%            |
| Marketing & Promotion                        | 19,219             | 28,398        | 68%            |
| Facilities & Operations                      | 125,380            | 184,360       | 68%            |
| Utilities                                    | 57,514             | 79,660        | 72%            |
| Professional Services                        | 52,854             | 80,636        | 66%            |
| Board Expenses                               | 3,325              | 7,600         | 44%            |
| Actual Expenditures                          | 1,795,070          | 3,009,309     | 60%            |
| Budgeted Expenditures                        | 3,009,309          |               |                |
| % Diff                                       | 60%                |               |                |
| SURPLUS / (DEFICIT) FROM OPERATIONS          | 1,140,832          | -             | n/a            |
| CAPITAL EXPENDITURES & DEBT SERVICE          |                    |               |                |
| Equipment & Building                         | 178,527            | 350,000       | 51%            |
| Actual Expenditures<br>Budgeted Expenditures | 178,527<br>350,000 | 350,000       | 51%            |
| » Didgeted Expenditores                      | 51%                |               |                |
| TOTAL SURPLUS / (DEFICIT)                    | 962,305            | (350,000)     |                |
| BEGINNING FUND BALANCE                       | 1,729,043          | (             |                |
| ENDING FUND BALANCE                          |                    |               |                |
|                                              | 2,691,348          |               |                |