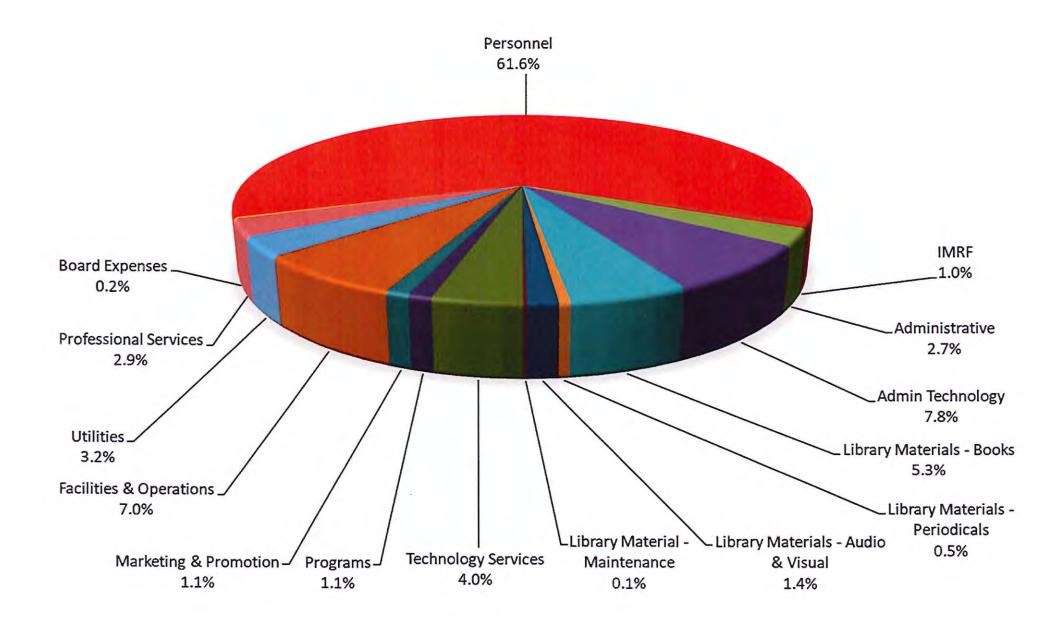

## WEST CHICAGO PUBLIC LIBRARY DISTRICT Budget vs. Actual Summary For the 8 Month(s) Ended February 28, 2025

| 67% of Fiscal Year                           |                    |               |                |
|----------------------------------------------|--------------------|---------------|----------------|
| Account Department                           | Total Astual       | Total Dudget  | % of<br>Budget |
| Account Description REVENUE                  | Total Actual       | Total Budget  | Budget         |
| Property Taxes                               | 2,828,700          | 2,845,551     | 99%            |
| Interest                                     | 68,041             | 46,000        | 148%           |
| Replacement Taxes                            | 30,212             | 65,000        | 46%            |
| Service Fees                                 | 8,703              | 7,700         | 113%           |
| Other Revenue (Program Rental)               | 20                 | -             | 0%             |
| Grants                                       |                    | 42,958        | 0%             |
| Miscellaneous                                | 226                | 2,100         | 11%            |
| Debt Proceeds / Sale of Asset                |                    | _,            | 0%             |
| Transfer-In                                  |                    | -             | 0%             |
| Actual Revenues                              | 2,935,902          | 3,009,309     | 98%            |
| Budgeted Revenues                            | 3,009,309          |               |                |
| % Diff                                       | 98%                |               |                |
| Account Description                          |                    | Total Durdant | % of<br>Budget |
| Account Description OPERATING EXPENDITURES   | Total Actual       | Total Budget  | Budget         |
| Personnel                                    | 1,106,657          | 1,842,626     | 60%            |
| IMRF                                         | 17,697             | 149,876       | 12%            |
| Administrative                               | 48,830             | 82,215        | 59%            |
| Admin Technology                             | 139,692            | 167,895       | 83%            |
| Library Materials - Books                    | 95,858             | 153,999       | 62%            |
| Library Materials - Periodicals              | 9,166              | 9,500         | 96%            |
| Library Materials - Audio & Visual           | 24,744             | 49,850        | 50%            |
| Library Material - Maintenance               | 2,596              | 10,560        | 25%            |
| Technology Services                          | 72,152             | 119,248       | 61%            |
| Programs                                     | 19,387             | 42,886        | 45%            |
| Marketing & Promotion                        | 19,219             | 28,398        | 68%            |
| Facilities & Operations                      | 125,380            | 184,360       | 68%            |
| Utilities                                    | 57,514             | 79,660        | 72%            |
| Professional Services                        | 52,854             | 80,636        | 66%            |
| Board Expenses                               | 3,325              | 7,600         | 44%            |
| Actual Expenditures                          | 1,795,070          | 3,009,309     | 60%            |
| Budgeted Expenditures                        | 3,009,309          |               |                |
| % Diff                                       | 60%                |               |                |
| SURPLUS / (DEFICIT) FROM OPERATIONS          | 1,140,832          | -             | n/a            |
| CAPITAL EXPENDITURES & DEBT SERVICE          |                    |               |                |
| Equipment & Building                         | 178,527            | 350,000       | 51%            |
| Actual Expenditures<br>Budgeted Expenditures | 178,527<br>350,000 | 350,000       | 51%            |
| » Didgeted Expenditores                      | 51%                |               |                |
| TOTAL SURPLUS / (DEFICIT)                    | 962,305            | (350,000)     |                |
| BEGINNING FUND BALANCE                       | 1,729,043          | (             |                |
| ENDING FUND BALANCE                          |                    |               |                |
|                                              | 2,691,348          |               |                |