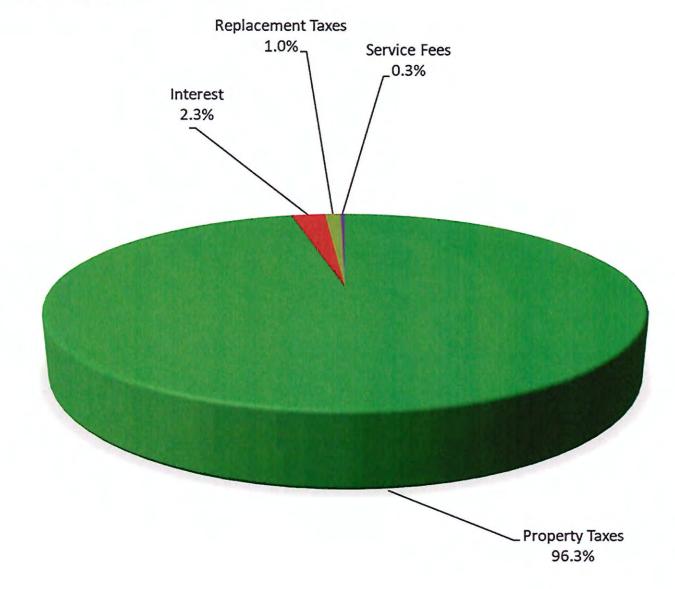

## WEST CHICAGO PUBLIC LIBRARY DISTRICT Budget vs. Actual Summary For the 8 Month(s) Ended February 28, 2025

| 67% of Fiscal Year                           |                    |               |                |
|----------------------------------------------|--------------------|---------------|----------------|
| Account Department                           | Total Astual       | Total Dudget  | % of<br>Budget |
| Account Description REVENUE                  | Total Actual       | Total Budget  | Budget         |
| Property Taxes                               | 2,828,700          | 2,845,551     | 99%            |
| Interest                                     | 68,041             | 46,000        | 148%           |
| Replacement Taxes                            | 30,212             | 65,000        | 46%            |
| Service Fees                                 | 8,703              | 7,700         | 113%           |
| Other Revenue (Program Rental)               | 20                 | -             | 0%             |
| Grants                                       |                    | 42,958        | 0%             |
| Miscellaneous                                | 226                | 2,100         | 11%            |
| Debt Proceeds / Sale of Asset                |                    | _,            | 0%             |
| Transfer-In                                  |                    | -             | 0%             |
| Actual Revenues                              | 2,935,902          | 3,009,309     | 98%            |
| Budgeted Revenues                            | 3,009,309          |               |                |
| % Diff                                       | 98%                |               |                |
| Account Description                          |                    | Total Durdant | % of<br>Budget |
| Account Description OPERATING EXPENDITURES   | Total Actual       | Total Budget  | Budget         |
| Personnel                                    | 1,106,657          | 1,842,626     | 60%            |
| IMRF                                         | 17,697             | 149,876       | 12%            |
| Administrative                               | 48,830             | 82,215        | 59%            |
| Admin Technology                             | 139,692            | 167,895       | 83%            |
| Library Materials - Books                    | 95,858             | 153,999       | 62%            |
| Library Materials - Periodicals              | 9,166              | 9,500         | 96%            |
| Library Materials - Audio & Visual           | 24,744             | 49,850        | 50%            |
| Library Material - Maintenance               | 2,596              | 10,560        | 25%            |
| Technology Services                          | 72,152             | 119,248       | 61%            |
| Programs                                     | 19,387             | 42,886        | 45%            |
| Marketing & Promotion                        | 19,219             | 28,398        | 68%            |
| Facilities & Operations                      | 125,380            | 184,360       | 68%            |
| Utilities                                    | 57,514             | 79,660        | 72%            |
| Professional Services                        | 52,854             | 80,636        | 66%            |
| Board Expenses                               | 3,325              | 7,600         | 44%            |
| Actual Expenditures                          | 1,795,070          | 3,009,309     | 60%            |
| Budgeted Expenditures                        | 3,009,309          |               |                |
| % Diff                                       | 60%                |               |                |
| SURPLUS / (DEFICIT) FROM OPERATIONS          | 1,140,832          | -             | n/a            |
| CAPITAL EXPENDITURES & DEBT SERVICE          |                    |               |                |
| Equipment & Building                         | 178,527            | 350,000       | 51%            |
| Actual Expenditures<br>Budgeted Expenditures | 178,527<br>350,000 | 350,000       | 51%            |
| » Didgeted Expenditores                      | 51%                |               |                |
| TOTAL SURPLUS / (DEFICIT)                    | 962,305            | (350,000)     |                |
| BEGINNING FUND BALANCE                       | 1,729,043          | (             |                |
| ENDING FUND BALANCE                          |                    |               |                |
|                                              | 2,691,348          |               |                |

#### WEST CHICAGO PUBLIC LIBRARY DISTRICT Budget vs. Actual Summary For the 8 Month(s) Ended February 28, 2025

67% Of Fiscal Year

| Account Description                           | General   | IMRF     | Special Reserve | Total Actual        | Total Budget                                                                                                    | % or<br>Budget |
|-----------------------------------------------|-----------|----------|-----------------|---------------------|-----------------------------------------------------------------------------------------------------------------|----------------|
| REVENUE                                       |           |          |                 |                     |                                                                                                                 |                |
| Property Taxes                                | 2,681,767 | 146,932  | -               | 2,828,700           | 2,845,551                                                                                                       | 99%            |
| Interest                                      | 64,995    | 2,114    | 932             | 68,041              | 46,000                                                                                                          | 148%           |
| Replacement Taxes                             | 30,212    | •        |                 | 30,212              | 65,000                                                                                                          | 46%            |
| Service Fees                                  | 8,703     | -        | -               | 8,703               | 7,700                                                                                                           | 113%           |
| Other Revenue (Program Rental)                | 20        | *        | -               | 20                  | -                                                                                                               | 0%             |
| Grants                                        | +         | -        | -               | -                   | 42,958                                                                                                          | 0%             |
| Miscellaneous                                 | 226       | -        | -               | 226                 | 2,100                                                                                                           | 11%            |
| Debt Proceeds / Sale of Asset                 | -         | +        | -               | -                   | -                                                                                                               | 0%             |
| Transfer-In                                   | -         | _        | ~               | -                   | -                                                                                                               | 0%             |
| Actual Revenues                               | 2,785,924 | 149,046  | 932             | 2,935,902           | 3,009,309                                                                                                       | 98%            |
| Budgeted Revenues                             | 2,859,433 | 149,876  | -               | 3,009,309           |                                                                                                                 |                |
| % Diff                                        | 97%       | 99%      | n/a             | 98%                 |                                                                                                                 |                |
| OPERATING EXPENDITURES                        | -         |          |                 |                     |                                                                                                                 |                |
| Personnel                                     | 1,106,657 | -        | -               | 1,106,657           | 1,842,626                                                                                                       | 60%            |
| IMRF                                          | -         | 17,697   | -               | 17,697              | 149,876                                                                                                         | 12%            |
| Administrative                                | 48,756    | -        | 73              | 48,830              | 82,215                                                                                                          | 59%            |
| Admin Technology                              | 139,692   | -        | -               | 139,692             | 167,895                                                                                                         | 83%            |
| Library Materials - Books                     | 95,858    | -        | -               | 95,858              | 153,999                                                                                                         | 62%            |
| Library Materials - Periodicals               | 9,166     | -        | -               | 9,166               | 9,500                                                                                                           | 96%            |
| Library Materials - Audio & Visual            | 24,744    | -        | -               | 24,744              | 49,850                                                                                                          | 50%            |
| Library Material - Maintenance                | 2,596     | _        | -               | 2,596               | 10,560                                                                                                          | 25%            |
| Technology Services                           | 72,152    | -        | -               | 72,152              | 119,248                                                                                                         | 61%            |
| Programs                                      | 19,387    | -        | -               | 19,387              | 42,886                                                                                                          | 45%            |
| Marketing & Promotion                         | 19.219    | -        | -               | 19,219              | 28,398                                                                                                          | 68%            |
| Facilities & Operations                       | 125,380   | <b>_</b> | -               | 125,380             | 184,360                                                                                                         | 68%            |
| Utilities                                     | 57,514    | -        | +               | 57,514              | 79,660                                                                                                          | 72%            |
| Professional Services                         | 52,854    | -        | -               | 52,854              | 80,636                                                                                                          | 66%            |
| Board Expenses                                | 3.325     | -        | -               | 3,325               | 7,600                                                                                                           | 44%            |
| Actual Expenditures                           | 1,777,299 | 17.697   | 73              | 1,795,070           | 3,009,309                                                                                                       | 60%            |
| Budgeted Expenditures                         | 2,859,433 | 149,876  | -               | 3,009,309           |                                                                                                                 | 0070           |
| % Diff                                        | 62%       | 12%      | n/a             | 60%                 |                                                                                                                 |                |
| <b>CAPITAL EXPENDITURES &amp; DEBT SERVIC</b> |           | 12,0     | ni di           | 0070                |                                                                                                                 |                |
| Equipment & Building                          | 178,527   | -        | -               | 178,527             | 350.000                                                                                                         | 51%            |
| Actual Expenditures                           | 178,527   |          |                 | 178,527             | 350,000                                                                                                         | n/a            |
| Budgeted Expenditures                         | *         |          | 350,000         | 350,000             | 350,000                                                                                                         | n/a            |
| % Diff                                        | n/a       |          |                 |                     |                                                                                                                 |                |
| 70 Dill                                       | General   | IMRF     | Special Reserve | n/a<br>Total Actual | Total Budget                                                                                                    |                |
| TOTAL SURPLUS / (DEFICIT)                     | 830,098   | 131,349  | 859             | 962,305             | (350,000)                                                                                                       |                |
| BEGINNING FUND BALANCE                        | 1,572,907 | 30,562   | 125,574         | 1,729,043           | 1,729,043                                                                                                       |                |
| ENDING FUND BALANCE                           | 2,403,005 | 161,911  | 126,433         | 2,691,348           | 1,379,043                                                                                                       |                |
| Fund Balance as % of Total Expenditures       | 123%      | 915%     | n/a             | 136%                | ARRENT TO A REAL PROPERTY AND A |                |