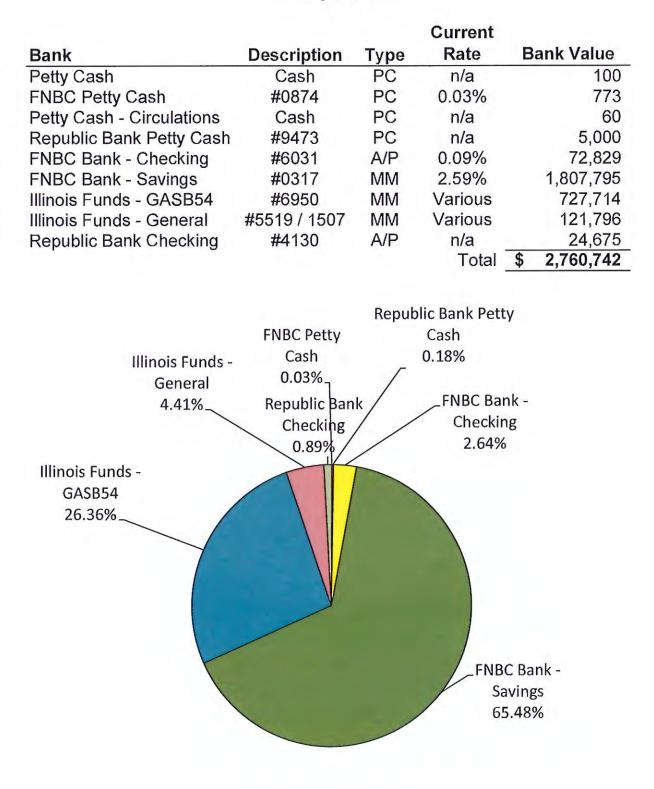

|                   |              |            | 000.00          |              | -550,000,00                  | 1,012,000,10               | -217,3770       |

## West Chicago Public Library District Investments February 28, 2025



# West Chicago Public Library District

Financial Analysis For the 8 Month(s) Ended February 28, 2025



# **Revenue Highlights**

67% of Budget Year

- 98% of Total Budget
- Property Taxes

- Collected \$2,828,700 or 99% of Budgeted Property Taxes (1<sup>st</sup> & 2<sup>nd</sup> Installment from DuPage County)

- Replacement Taxes
  - Collected \$30,212 or 46%
- Interest
  - Collected \$68,041 or 148% of Budget
- Service Fees
  - Collected \$8,703 or 113% of Budget

# Revenues

| Account Description            | Total Actual | Total Budget | % of<br>Budget | Last Year   | Inc/(Dec)<br>from Last<br>Year |
|--------------------------------|--------------|--------------|----------------|-------------|--------------------------------|
| Property Taxes                 | 2,828,700    | 2,845