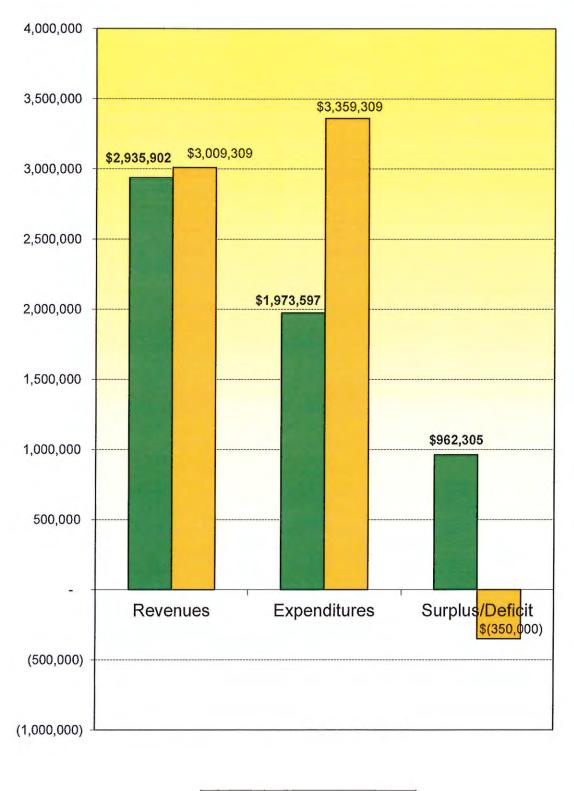

## WEST CHICAGO PUBLIC LIBRARY DISTRICT Budget vs. Actual Summary For the 8 Month(s) Ended February 28, 2025

| 67% of Fiscal Year                           |                    |               |                |
|----------------------------------------------|--------------------|---------------|----------------|
| Account Department                           | Total Astual       | Total Dudget  | % of<br>Budget |
| Account Description REVENUE                  | Total Actual       | Total Budget  | Budget         |
| Property Taxes                               | 2,828,700          | 2,845,551     | 99%            |
| Interest                                     | 68,041             | 46,000        | 148%           |
| Replacement Taxes                            | 30,212             | 65,000        | 46%            |
| Service Fees                                 | 8,703              | 7,700         | 113%           |
| Other Revenue (Program Rental)               | 20                 | -             | 0%             |
| Grants                                       |                    | 42,958        | 0%             |
| Miscellaneous                                | 226                | 2,100         | 11%            |
| Debt Proceeds / Sale of Asset                |                    | _,            | 0%             |
| Transfer-In                                  |                    | -             | 0%             |
| Actual Revenues                              | 2,935,902          | 3,009,309     | 98%            |
| Budgeted Revenues                            | 3,009,309          |               |                |
| % Diff                                       | 98%                |               |                |
| Account Description                          |                    | Total Durdant | % of<br>Budget |
| Account Description OPERATING EXPENDITURES   | Total Actual       | Total Budget  | Budget         |
| Personnel                                    | 1,106,657          | 1,842,626     | 60%            |
| IMRF                                         | 17,697             | 149,876       | 12%            |
| Administrative                               | 48,830             | 82,215        | 59%            |
| Admin Technology                             | 139,692            | 167,895       | 83%            |
| Library Materials - Books                    | 95,858             | 153,999       | 62%            |
| Library Materials - Periodicals              | 9,166              | 9,500         | 96%            |
| Library Materials - Audio & Visual           | 24,744             | 49,850        | 50%            |
| Library Material - Maintenance               | 2,596              | 10,560        | 25%            |
| Technology Services                          | 72,152             | 119,248       | 61%            |
| Programs                                     | 19,387             | 42,886        | 45%            |
| Marketing & Promotion                        | 19,219             | 28,398        | 68%            |
| Facilities & Operations                      | 125,380            | 184,360       | 68%            |
| Utilities                                    | 57,514             | 79,660        | 72%            |
| Professional Services                        | 52,854             | 80,636        | 66%            |
| Board Expenses                               | 3,325              | 7,600         | 44%            |
| Actual Expenditures                          | 1,795,070          | 3,009,309     | 60%            |
| Budgeted Expenditures                        | 3,009,309          |               |                |
| % Diff                                       | 60%                |               |                |
| SURPLUS / (DEFICIT) FROM OPERATIONS          | 1,140,832          | -             | n/a            |
| CAPITAL EXPENDITURES & DEBT SERVICE          |                    |               |                |
| Equipment & Building                         | 178,527            | 350,000       | 51%            |
| Actual Expenditures<br>Budgeted Expenditures | 178,527<br>350,000 | 350,000       | 51%            |
| » Didgeted Expenditores                      | 51%                |               |                |
| TOTAL SURPLUS / (DEFICIT)                    | 962,305            | (350,000)     |                |
| BEGINNING FUND BALANCE                       | 1,729,043          | (             |                |
| ENDING FUND BALANCE                          |                    |               |                |
|                                              | 2,691,348          |               |                |

#### WEST CHICAGO PUBLIC LIBRARY DISTRICT Budget vs. Actual Summary For the 8 Month(s) Ended February 28, 2025

67% Of Fiscal Year

| Account Description                           | General   | IMRF     | Special Reserve | Total Actual        | Total Budget                                                                                                    | % or<br>Budget |
|-----------------------------------------------|-----------|----------|-----------------|---------------------|-----------------------------------------------------------------------------------------------------------------|----------------|
| REVENUE                                       |           |          |                 |                     |                                                                                                                 |                |
| Property Taxes                                | 2,681,767 | 146,932  | -               | 2,828,700           | 2,845,551                                                                                                       | 99%            |
| Interest                                      | 64,995    | 2,114    | 932             | 68,041              | 46,000                                                                                                          | 148%           |
| Replacement Taxes                             | 30,212    | •        |                 | 30,212              | 65,000                                                                                                          | 46%            |
| Service Fees                                  | 8,703     | -        | -               | 8,703               | 7,700                                                                                                           | 113%           |
| Other Revenue (Program Rental)                | 20        | *        | -               | 20                  | -                                                                                                               | 0%             |
| Grants                                        | +         | -        | -               | -                   | 42,958                                                                                                          | 0%             |
| Miscellaneous                                 | 226       | -        | -               | 226                 | 2,100                                                                                                           | 11%            |
| Debt Proceeds / Sale of Asset                 | -         | +        | -               | -                   | -                                                                                                               | 0%             |
| Transfer-In                                   | -         | _        | ~               | -                   | -                                                                                                               | 0%             |
| Actual Revenues                               | 2,785,924 | 149,046  | 932             | 2,935,902           | 3,009,309                                                                                                       | 98%            |
| Budgeted Revenues                             | 2,859,433 | 149,876  | -               | 3,009,309           |                                                                                                                 |                |
| % Diff                                        | 97%       | 99%      | n/a             | 98%                 |                                                                                                                 |                |
| OPERATING EXPENDITURES                        | -         |          |                 |                     |                                                                                                                 |                |
| Personnel                                     | 1,106,657 | -        | -               | 1,106,657           | 1,842,626                                                                                                       | 60%            |
| IMRF                                          | -         | 17,697   | -               | 17,697              | 149,876                                                                                                         | 12%            |
| Administrative                                | 48,756    | -        | 73              | 48,830              | 82,215                                                                                                          | 59%            |
| Admin Technology                              | 139,692   | -        | -               | 139,692             | 167,895                                                                                                         | 83%            |
| Library Materials - Books                     | 95,858    | -        | -               | 95,858              | 153,999                                                                                                         | 62%            |
| Library Materials - Periodicals               | 9,166     | -        | -               | 9,166               | 9,500                                                                                                           | 96%            |
| Library Materials - Audio & Visual            | 24,744    | -        | -               | 24,744              | 49,850                                                                                                          | 50%            |
| Library Material - Maintenance                | 2,596     | _        | -               | 2,596               | 10,560                                                                                                          | 25%            |
| Technology Services                           | 72,152    | -        | -               | 72,152              | 119,248                                                                                                         | 61%            |
| Programs                                      | 19,387    | -        | -               | 19,387              | 42,886                                                                                                          | 45%            |
| Marketing & Promotion                         | 19.219    | -        | -               | 19,219              | 28,398                                                                                                          | 68%            |
| Facilities & Operations                       | 125,380   | <b>_</b> | -               | 125,380             | 184,360                                                                                                         | 68%            |
| Utilities                                     | 57,514    | -        | +               | 57,514              | 79,660                                                                                                          | 72%            |
| Professional Services                         | 52,854    | -        | -               | 52,854              | 80,636                                                                                                          | 66%            |
| Board Expenses                                | 3.325     | -        | -               | 3,325               | 7,600                                                                                                           | 44%            |
| Actual Expenditures                           | 1,777,299 | 17.697   | 73              | 1,795,070           | 3,009,309                                                                                                       | 60%            |
| Budgeted Expenditures                         | 2,859,433 | 149,876  | -               | 3,009,309           |                                                                                                                 | 0070           |
| % Diff                                        | 62%       | 12%      | n/a             | 60%                 |                                                                                                                 |                |
| <b>CAPITAL EXPENDITURES &amp; DEBT SERVIC</b> |           | 12,0     | ni di           | 0070                |                                                                                                                 |                |
| Equipment & Building                          | 178,527   | -        | -               | 178,527             | 350.000                                                                                                         | 51%            |
| Actual Expenditures                           | 178,527   |          |                 | 178,527             | 350,000                                                                                                         | n/a            |
| Budgeted Expenditures                         | *         |          | 350,000         | 350,000             | 350,000                                                                                                         | n/a            |
| % Diff                                        | n/a       |          |                 |                     |                                                                                                                 |                |
| 70 Dill                                       | General   | IMRF     | Special Reserve | n/a<br>Total Actual | Total Budget                                                                                                    |                |
| TOTAL SURPLUS / (DEFICIT)                     | 830,098   | 131,349  | 859             | 962,305             | (350,000)                                                                                                       |                |
| BEGINNING FUND BALANCE                        | 1,572,907 | 30,562   | 125,574         | 1,729,043           | 1,729,043                                                                                                       |                |
| ENDING FUND BALANCE                           | 2,403,005 | 161,911  | 126,433         | 2,691,348           | 1,379,043                                                                                                       |                |
| Fund Balance as % of Total Expenditures       | 123%      | 915%     | n/a             | 136%                | ARRENT TO A REAL PROPERTY AND A |                |