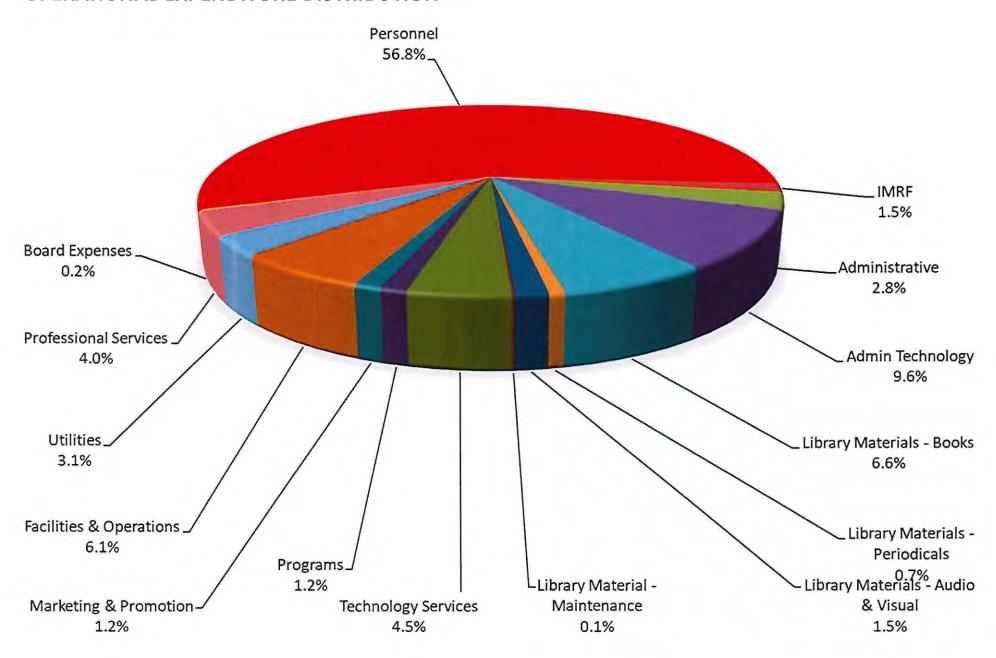

0       | 79,660       | 45%            | 36,459    | -2%                            |
| Professional Services              | 46,281       | 80,636       | 57%            | 31,389    | 47%                            |
| Board Expenses                     | 1,790        | 7,600        | 24%            | 2,034     | -12%                           |
| Actual Expenditures                | 1,152,799    | 3,009,309    | 38%            | 1,088,937 | 6%                             |
| Budgeted Expenditures              | 3,009,309    |              |                |           |                                |
| % Diff                             | 38%          |              |                |           |                                |

# Expenditures

## OPERATIONAL EXPENDITURE DISTRIBUTION



## Financial Report

For the 5 Month(s) Ended November 30, 2024 FISCAL YEAR 2024



Budget vs. Actual Summary For the 4 Month(s) Ended October 30, 2024

42% of Fiscal Year

| 42% of Fiscal Year                         | 1                  |                    | % of           |
|--------------------------------------------|--------------------|--------------------|----------------|
| Account Description                        | Total Actual       | Total Budget       | Budget         |
| REVENUE                                    |                    |                    |                |
| Property Taxes                             | 2,810,441          | 2,845,551          | 99%            |
| Interest                                   | 46,551             | 46,000             | 101%