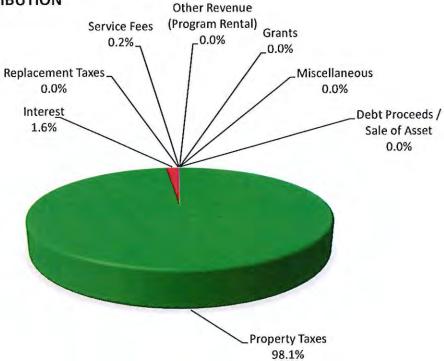

#### I. REPORTS:

- 1. President's Report: President Weninger wished the trustees and staff a joyful holiday week, including Christmas or which ever holiday they celebrate as well as a wonderful New Year.
- 2. Library Director: Mr. Weseloh stated the Library is 33% of the way through its fiscal year elapsed. Expenditures are at 32%; 94% of the budget revenue has been collected, and 98% of the property taxes budgeted have come in. Interest income continues to trend well, currently at 82% of the interest projected as listed in the budget.