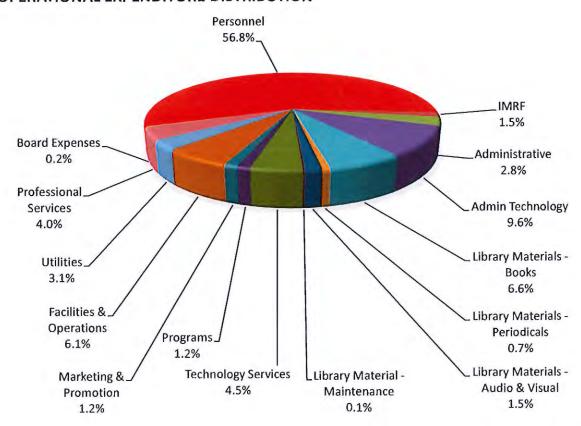

| 050 000            | E40/           |
| Equipment & Building Actual Expenditures   | 176,927<br>176,927 | 350,000<br>350,000 | 51%<br>51%     |
| Budgeted Expenditures                      | 350,000            |                    | 0170           |
| % Diff                                     | 51%                |                    |                |
| TOTAL SURPLUS / (DEFICIT)                  | 1,533,757          | (350,000)          |                |
| BEGINNING FUND BALANCE                     | 1,729,043          |                    |                |
| ENDING FUND BALANCE                        | 3,262,800          |                    |                |

2

Budget vs. Actual Summary
For the 4 Month(s) Ended October 30, 2024





## **OPERATIONAL EXPENDITURE DISTRIBUTION**



Budget vs. Actual Summary
For the 4 Month(s) Ended October 30, 2024



■YTD ■Budget

Budget vs. Actual Summary For the 4 Month(s) Ended October 30, 2024

42% Of Fiscal Year

| 42% Of Fiscal Year  Account Description                     | General           | IMRF            | Special Reserve | Total Actual          | Total Budget       | % oτ<br>Budget |
|-------------------------------------------------------------|-------------------|-----------------|-----------------|-----------------------|--------------------|----------------|
| REVENUE                                                     | Ceneral           | jjear Ci        | Opecial (Cocive | Total Actual          | , otal Baaget      |                |
| Property Taxes                                              | 2,664,457