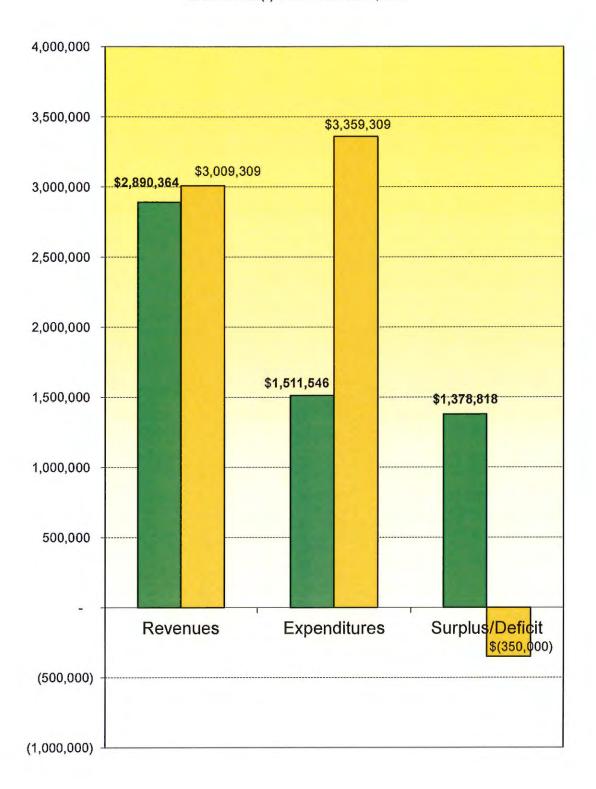

#### I. REPORTS:

- 1. President's Report: President Weninger wished the trustees and staff a joyful holiday week, including Christmas or which ever holiday they celebrate as well as a wonderful New Year.
- 2. Library Director: Mr. Weseloh stated the Library is 33% of the way through its fiscal year elapsed. Expenditures are at 32%; 94% of the budget revenue has been collected, and 98% of the property taxes budgeted have come in. Interest income continues to trend well, currently at 82% of the interest projected as listed in the budget.