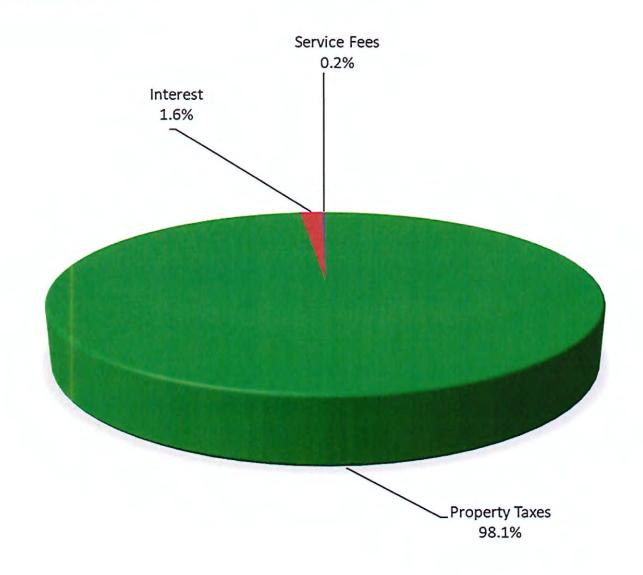

#### I. REPORTS:

- 1. President's Report: President Weninger wished the trustees and staff a joyful holiday week, including Christmas or which ever holiday they celebrate as well as a wonderful New Year.
- 2. Library Director: Mr. Weseloh stated the Library is 33% of the way through its fiscal year elapsed. Expenditures are at 32%; 94% of the budget revenue has been collected, and 98% of the property taxes budgeted have come in. Interest income continues to trend well, currently at 82% of the interest projected as listed in the budget.