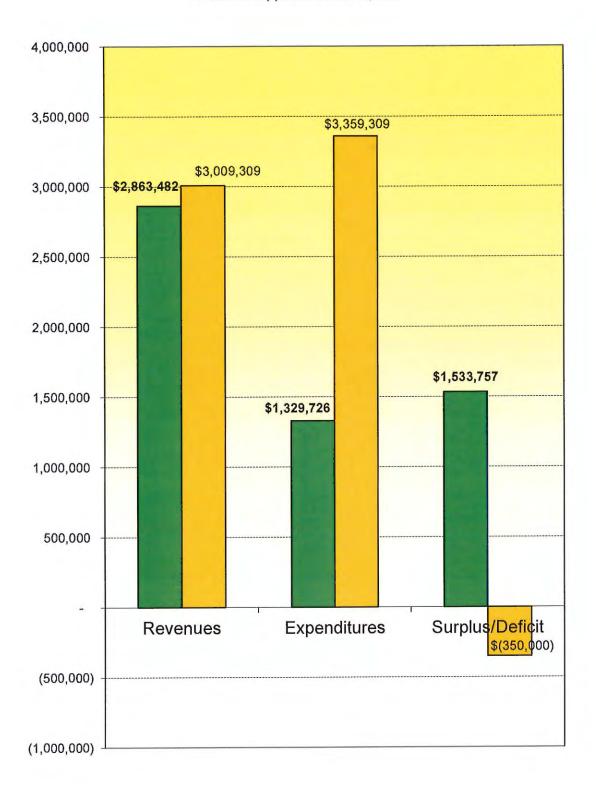

#### I. REPORTS:

- 1. President's Report: President Weninger wished the trustees and staff a joyful holiday week, including Christmas or which ever holiday they celebrate as well as a wonderful New Year.
- 2. Library Director: Mr. Weseloh stated the Library is 33% of the way through its fiscal year elapsed. Expenditures are at 32%; 94% of the budget revenue has been collected, and 98% of the property taxes budgeted have come in. Interest income continues to trend well, currently at 82% of the interest projected as listed in the budget.