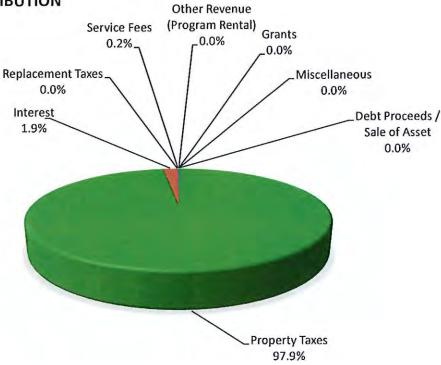

#### I. REPORTS:

- 1. President's Report: President Weninger wished the trustees and staff a joyful holiday week, including Christmas or which ever holiday they celebrate as well as a wonderful New Year.
- 2. Library Director: Mr. Weseloh stated the Library is 33% of the way through its fiscal year elapsed. Expenditures are at 32%; 94% of the budget revenue has been collected, and 98% of the property taxes budgeted have come in. Interest income continues to trend well, currently at 82% of the interest projected as listed in the budget.