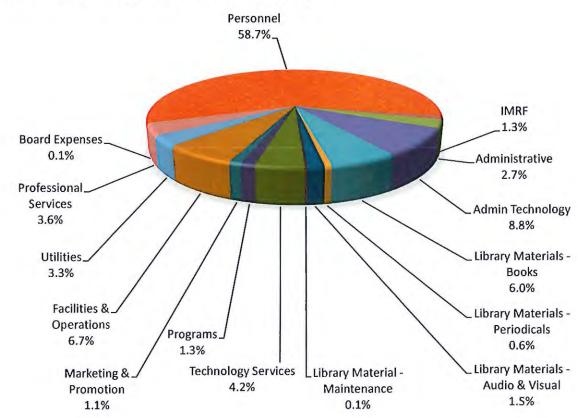

| 350,000      | 51%<br>51%      |
| Actual Expenditures _<br>Budgeted Expenditures | 178,527<br>350,000 | 350,000      | 51%             |
| % Diff                                         | 51%                |              |                 |
| TOTAL SURPLUS / (DEFICIT)                      | 1,378,818          | (350,000)    |                 |
| BEGINNING FUND BALANCE                         | 1,729,043          |              |                 |
| ENDING FUND BALANCE                            | 3,107,861          |              |                 |
| ENDINO I OND DALANOL                           | 0,107,001          |              |                 |

2

Budget vs. Actual Summary
For the 6 Month(s) Ended December 31, 2024





## **OPERATIONAL EXPENDITURE DISTRIBUTION**



Budget vs. Actual Summary For the 6 Month(s) Ended December 31, 2024



■YTD ■Budget

Budget vs. Actual Summary
For the 6 Month(s) Ended December 31, 2024

50% Of Fiscal Year

| Account Description                     | General                | IMRF       | Special Reserve        | Total Actual           | Total Budget       | % or<br>Budget |
|-----------------------------------------|------------------------|------------|------------------------|------------------------|--------------------|----------------|
| REVENUE                                 |                        |            |                        |                        |                    |                |
| Property Taxes                          | 2,681,767              | 146,932    | <u>.</u>               | 2,828