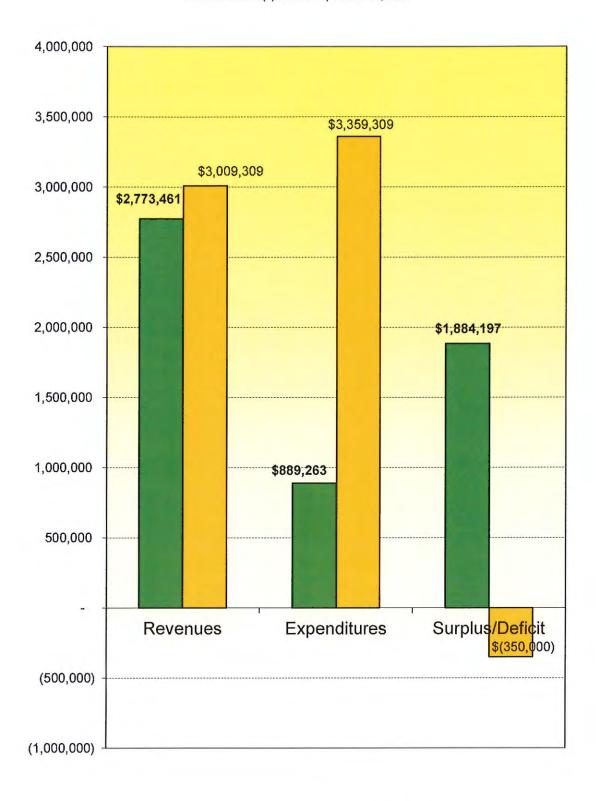

2. Financial Statements for August 2024: Ms. Jakacki provided the trustees an updated copy of the bill total. The Library is approximately 17% of the way through the fiscal year; revenues are above 50%, as discussed at the August meeting; and expenditures are trending at 17%.

- J. REPORTS:
- 1. President's Report:
- a. Mr. Fokta and Ms. Kelsey accepted the appointment to serve on a

Committee for Semi-Annual Review of Closed Session Minutes and Executive Session Recordings.

2. Library Director: The Library is 17% through its fiscal year elapsed. Expenses are generally running at 15%, with some line items running ahead due to being front-loaded such as insurance, computer purchases, and databases. Lauterbach & Amen were onsite September 11 and 12 to gather materials; and the Library is on track to have its MD&A letter complete by the November board meeting for final approval.