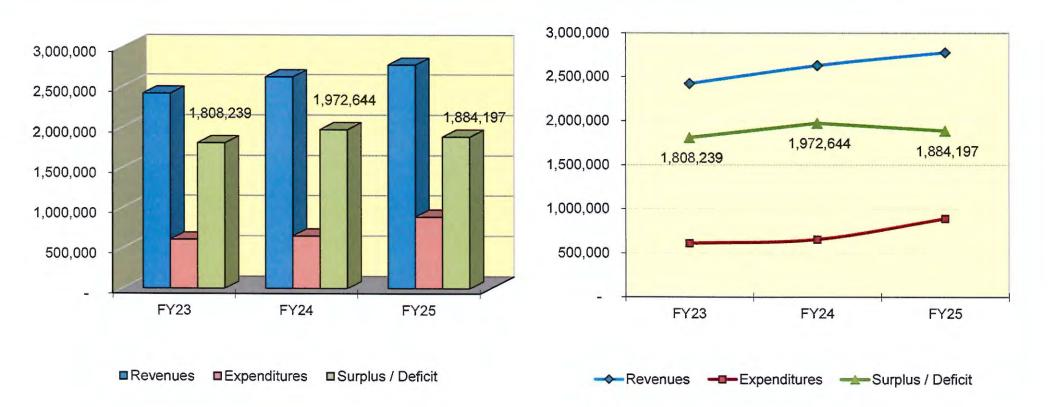

**OPERATIONAL EXPENDITURE DISTRIBUTION**



# Revenue, Expenditure & Fund Balance For the 3 Month(s) Ended September 30, 2024

|                                         | General IMRF |         | Special Reserve | <b>Total Actual</b> |  |
|-----------------------------------------|--------------|---------|-----------------|---------------------|--|
| TOTAL SURPLUS / (DEFICIT)               | 1,758,107    | 125,608 | 482             | 1,884,197           |  |
| BEGINNING FUND BALANCE                  | 1,572,907    | 30,562  | 125,574         | 1,729,043           |  |
| ENDING FUND BALANCE                     | 3,331,014    | 156,170 | 126,056         | 3,613,240           |  |
| Fund Balance as % of Total Expenditures | 382%         | 882%    | n/a             | 406%                |  |



# Investments

| Bank                                       | Description                                    | Туре         | Current<br>Rate                                      | Bank Value   |
|--------------------------------------------|------------------------------------------------|--------------|------------------------------------------------------|--------------|
| Petty Cash                                 | Cash                                           | PC           | n/a                                                  | 100          |
| FNBC Petty Cash                            | #0874                                          | PC           | 0.03%                                                | 2,500        |
| Petty Cash - Circulations                  | Cash