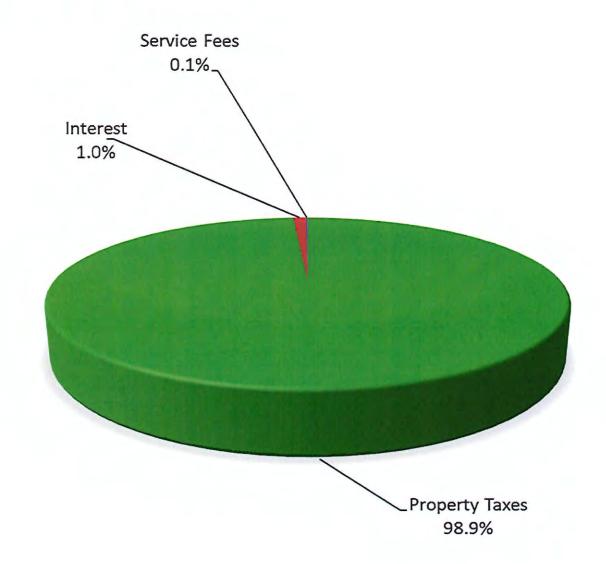

|
| Miscellaneous                  | 184          | 2,100        | 9%             | 11,541    | -98%                           |
| Debt Proceeds / Sale of Asset  | -            | -            | n/a            | -         | n/a                            |
| Transfer-In                    |              |              | n/a            |           | <u>n/a</u>                     |
| Actual Revenues                | 2,773,461    | 3,009,309    | 92%            | 2,624,635 | <u>6%</u>                      |
| Budgeted Revenues_             | 3,009,309    |              |                |           |                                |
| % Diff                         | 92%          |              |                |           |                                |

# Revenue distribution



# Expenditure Highlights

25% of Budget Year

- 26% of Total Budget
- Admin. Technology
   46% of Budget
- Library Materials
  - 30% of Budget
- Professional Services
  - 46% of Budget
- Facilities & Operations
  - 26% of Budget
- Utilities
  - 24% of Budget

# Expenditures

| Account Description                | Total Actual | Total Budget | % of<br>Budget | Last Year | Inc/(Dec)<br>from Last<br>Year |
|------------------------------------|--------------|--------------|----------------|-----------|--------------------------------|
| OPERATING EXPENDITURES             |              |              |                |           |                                |
| Personnel                          | 391,732      | 1,842,626    | 21%            | 365,435   | 7%