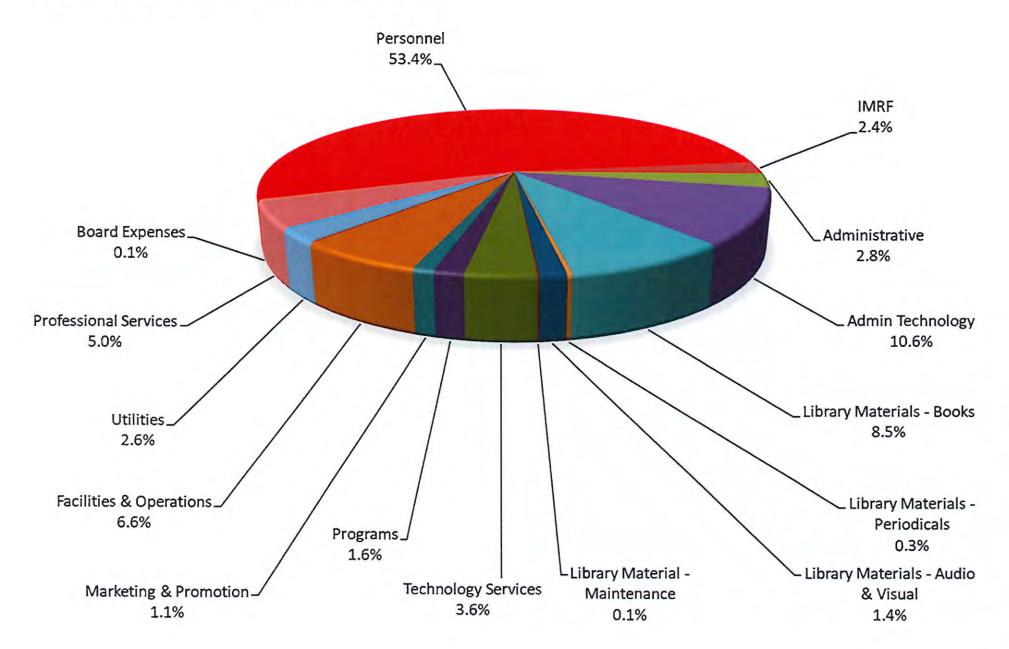

| 79,660       | 24%            | 19,620    | -2%                            |
| Professional Services              | 36,989       | 80,636       | 46%            | 5,875     | 530%                           |
| Board Expenses                     | 721          | 7,600        | 9%             | 1,051     | <u>-31%</u>                    |
| Actual Expenditures                | 733,307      | 3,009,309    | 24%            | 651,991   | 12%                            |
| Budgeted Expenditures_             | 3,009,309    |              |                |           |                                |
| % Diff                             | 24%          |              |                |           |                                |

# Expenditures

# **OPERATIONAL EXPENDITURE DISTRIBUTION**



# Revenue, Expenditure & Fund Balance For the 3 Month(s) Ended September 30, 2024

|                                         | General IMRF |         | Special Reserve | <b>Total Actual</b> |  |
|-----------------------------------------|--------------|---------|-----------------|---------------------|--|
| TOTAL SURPLUS / (DEFICIT)               | 1,758,107    | 125,608 | 482             | 1,884,197           |  |
| BEGINNING FUND BALANCE                  | 1,572,907    | 30,562  | 125,574         | 1,729,043           |  |
| ENDING FUND BALANCE                     | 3,331,014    | 156,170 | 126,056         | 3,613,240           |  |
| Fund Balance as % of Total Expenditures | 382%         | 882%    | n/a             | 406%                |  |



# Investments

| Bank