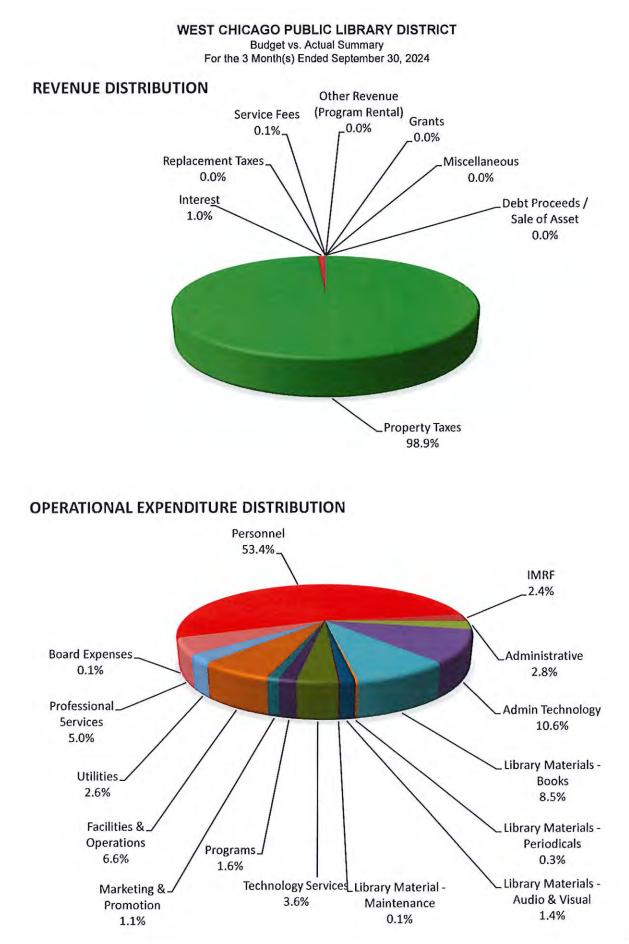

2. Financial Statements for August 2024: Ms. Jakacki provided the trustees an updated copy of the bill total. The Library is approximately 17% of the way through the fiscal year; revenues are above 50%, as discussed at the August meeting; and expenditures are trending at 17%.