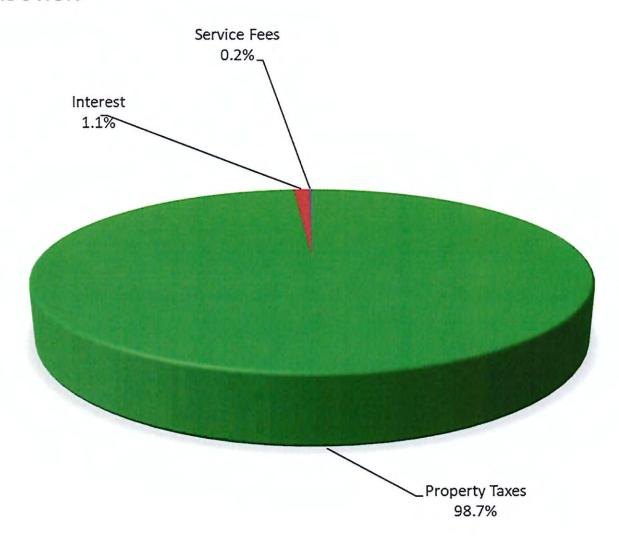

cellaneous                  | 184          | 2,100        | 9%             | 11,541    | -98%                           |
| Debt Proceeds / Sale of Asset  | -            | -            | n/a            | -         | n/a                            |
| Transfer-In                    |              |              | n/a            | -         | n/a                            |
| Actual Revenues_               | 1,587,979    | 3,009,309    | 53%            | 1,625,369 | -2%                            |
| Budgeted Revenues_             | 3,009,309    |              |                |           |                                |
| % Diff                         | 53%          |              |                |           |                                |

## Revenues

## **REVENUE DISTRIBUTION**



## Expenditure Highlights

17% of Budget Year

- 17% of Total Budget
- Admin. Technology
  - 35% of Budget
- Library Materials
  - 22% of Budget
- Professional Services
  - 30% of Budget
- Facilities & Operations
  - 20% of Budget
- Utilities
  - 16% of Budget

## Expenditures

| Account Description OPERATING EXPENDITURES | Total Actual | Total Budget | % of<br>Budget | Last Year | Inc/(Dec)<br>from Last<br>Year |
|--------------------------------------------|--------------|--------------|----------------|-----------|--------------------------------|
| Personnel                                  | 260,290      | 1,842,626    | 14%            | 193,227   | 35%                            |
| IMRF                                       | 17,697       | 149,876      | 12%            | 13,759