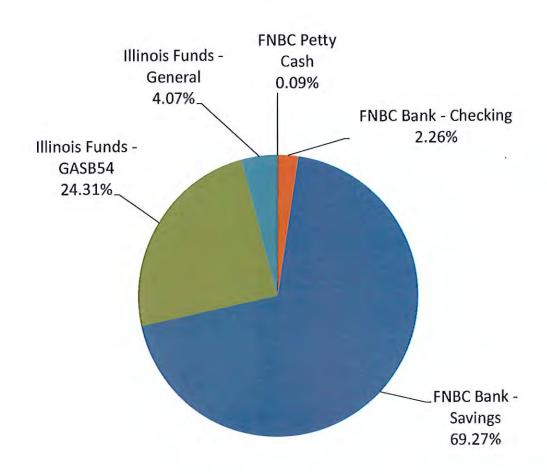

923,818                                                                                                                                                                                                                                                                                                                               |
|              | Cash<br>#0874<br>Cash<br>#6031<br>#0317<br>#6950 | Cash PC<br>#0874 PC<br>Cash PC<br>#6031 A/P<br>#0317 MM<br>#6950 MM | Description         Type         Rate           Cash         PC         n/a           #0874         PC         0.03%           Cash         PC         n/a           #6031         A/P         0.10%           #0317         MM         2.79%           #6950         MM         Various           #5519 / 1507         MM         Various |



## West Chicago Public Library District

Financial Analysis
For the 2 Month(s) Ended August 31, 2024



## Revenue Highlights

17% of Budget Year

- 53% of Total Budget
- Property Taxes
  - Collected \$1,567,053 or 55% of Budgeted Property Taxes (1st Installment from DuPage County)
- Replacement Taxes
  - Collected \$0 or 0%
- Interest
  - Collected \$18,146 or 39% of Budget
- Service Fees
  - Collected \$2,595 or 34% of Budget

## Revenues

| Account Description            | Total Actual | Total Budget | % of<br>Budget | Last Year | Inc/(Dec)<br>from Last<br>Year |
|--------------------------------|--------------|--------------|----------------|-----------|--------------------------------|
| Property Taxes                 | 1,567,053    | 2,845,551    | 55%            | 1,595,252 | -2%