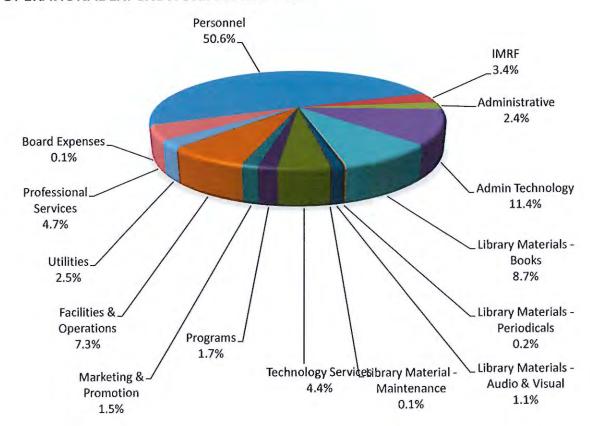

#### I. REPORTS:

- 1. President's Report: President Weninger appointed Richard and Corrine to perform the secretary's audit.
- Ms. Weninger encouraged the trustees to speak with people they know who may be a good candidate for the open board positions for the 2025 consolidated election.
- Mr. Bloom is working on the Little Free Library project in honor of Nancy Conradt. He is going to try to build the project with the dog theme the board had originally discussed.
- 2. Library Director: At 8% through the fiscal year elapsed, the budget has been expended at the rate of 7%. Interest earned is \$9,000 for the month across all bank accounts.