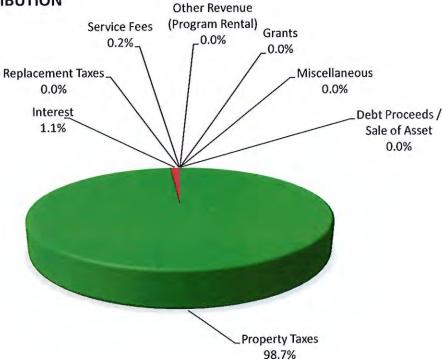

Roll Call Vote - Yes: Bloom, Fokta, Jakacki, Kelsey, Navadomskis, and Weninger. Motion carried.

- 2. Financial Statements for July 2024: Ms. Jakacki reported 51% of the Library's budgeted revenue has been received from the District property tax installment. The Library's expenditures are running about 7-8%, which is normal for this time in the fiscal year.
- Mr. Weseloh provided a report on the Financial Statements in his Director's Report, Item I-2.