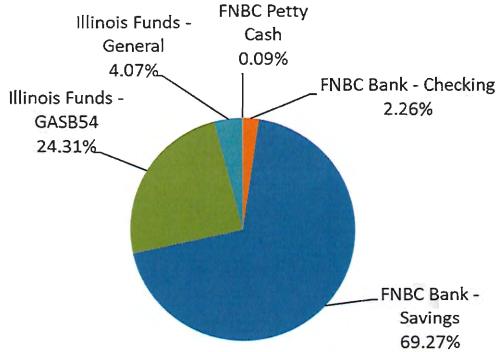

| Current |              |
|---------------------------|--------------|------|---------|--------------|
| Bank                      | Description  | Type | Rate    | Bank Value   |
| Petty Cash                | Cash         | PC   | n/a     | 100          |
| FNBC Petty Cash           | #0874        | PC   | 0.03%   | 2,500        |
| Petty Cash - Circulations | Cash         | PC   | n/a     | 60           |
| FNBC Bank - Checking      | #6031        | A/P  | 0.10%   | 66,176       |
| FNBC Bank - Savings       | #0317        | MM   | 2.79%   | 2,025,373    |
| Illinois Funds - GASB54   | #6950        | MM   | Various | 710,666      |
| Illinois Funds - General  | #5519 / 1507 | MM   | Various | 118,943      |
|                           |              |      | Total   | \$ 2,923,818 |



# Library Director Report

September 23, 2024

#### FINANCIAL UPDATE

Fiscal Year Elapsed = 16.67%

Investment Funds (Illinois Funds Accounts)

GASB 54 Emergency Fund:

\$710,666.04 (+ \$18,200.29)

New Building & Construction Fund:

\$36,036.84 (+ \$163.72)

General (Corporate) Fund:

\$82,906.34 (+ \$376.63)

Lauterbach and Amen were on-site 9/11 & 12 for audit fieldwork.

#### PHYSICAL PLANT

- ❖ Gehrke Water Treatment provided preventive maintenance on the glycol system on 8/19; all levels were where they should be
- ❖ First Security tested flows and tampers on 8/21; no issues were found
- ❖ Midwest Mechanical was on-site 8/21, 29, 9/16 & 19 for boiler troubleshooting and repairs
- ❖ Buck Services performed janitorial services on the following dates: 8/20, 24, 31; 9/7, 14
- ❖ Kellenb