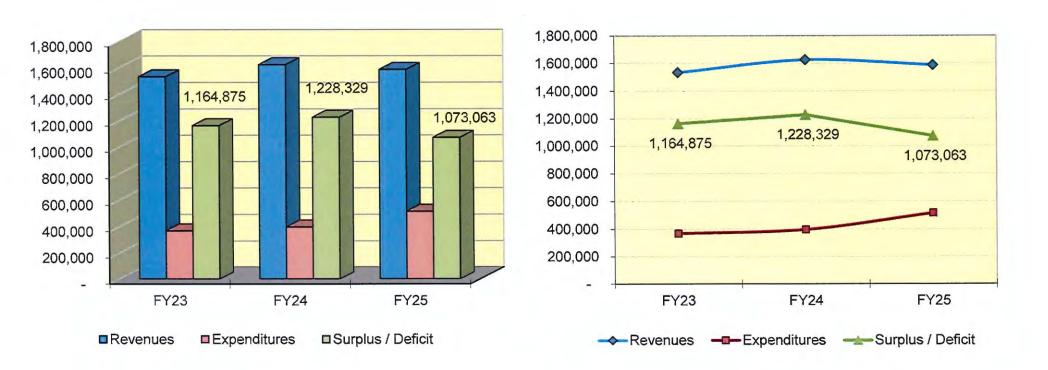

|

0%

% Diff

# Expenditures

## OPERATIONAL EXPENDITURE DISTRIBUTION



## Revenue, Expenditure & Fund Balance

For the 2 Month(s) Ended August 31, 2024

|                                         | General   | IMRF   | Special Reserve | <b>Total Actual</b> |
|-----------------------------------------|-----------|--------|-----------------|---------------------|
| TOTAL SURPLUS / (DEFICIT)               | 1,008,480 | 64,257 | 327             | 1,073,063           |
| BEGINNING FUND BALANCE                  | 1,572,907 | 30,562 | 125,574         | 1,729,043           |
| ENDING FUND BALANCE                     | 2,581,387 | 94,819 | 125,901         | 2,802,106           |
| Fund Balance as % of Total Expenditures | 519%      | 536%   | n/a             | 544%                |



## Investments

|                           |              |      | Current |              |
|---------------------------|--------------|------|---------|--------------|
| Bank                      | Description  | Type | Rate    | Bank Value   |
| Petty Cash                | Cash         | PC   | n/a     | 100          |
| FNBC Petty Cash           | #0874        | PC   | 0.03%   | 2,500        |
| Petty Cash - Circulations | Cash         | PC   | n/a     | 60           |
| FNBC Bank - Checking      | #6031        | A/P  | 0.10%   | 66,176       |
| FNBC Bank - Savings       | #0317        | MM   | 2.79%   | 2,025,373    |
| Illinois Funds - GASB54   | #6950        | MM   | Various | 710,666      |
| Illinois Funds - General  | #5519 / 1507 | MM   | Various | 118,943      |
|