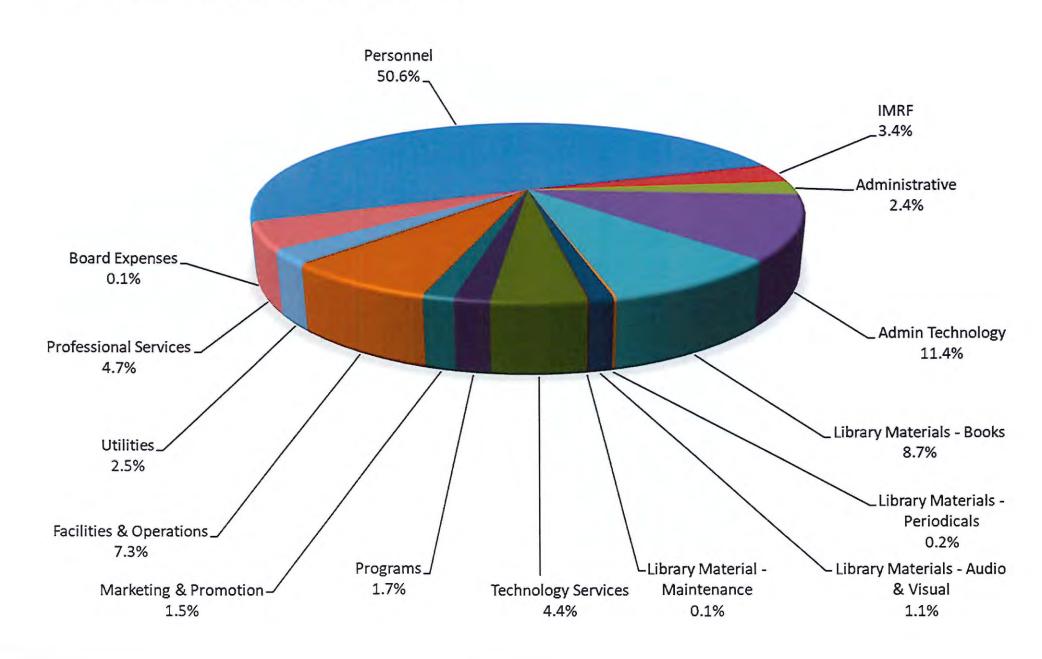

|                                |
| CAPITAL EXPENDITURES &                     | DEBT SERVICE |              |                |           |                                |
| Equipment & Building                       | -            | 350,000      | 0%             | -         | n/a                            |
| Grant Expenses                             | -            |              | n/a            | 2,677     | -100%                          |
| Actual Expenditures_                       | -            | 350,000      | 0%             | 2,677     | -100%                          |
| Budgeted Expenditures_                     | 350,000      |              |                |           |                                |

0%

% Diff

# Expenditures

## OPERATIONAL EXPENDITURE DISTRIBUTION



## Revenue, Expenditure & Fund Balance

For the 2 Month(s) Ended August 31, 2024

|                                         | General   | IMRF   | Special Reserve | <b>Total Actual</b> |
|-----------------------------------------|-----------|--------|-----------------|---------------------|
| TOTAL SURPLUS / (DEFICIT)               | 1,008,480 | 64,257 | 327             | 1,073,063           |
| BEGINNING FUND BALANCE                  | 1,572,907 | 30,562 | 125,574         | 1,729,043           |
| ENDING FUND BALANCE                     | 2,581,387 | 94,819 | 125,901         | 2,802,106           |
| Fund Balance as % of Total Expenditures | 519%      | 536%   | n/a             | 544%                |



## Investments

|                           |              |      | Current |