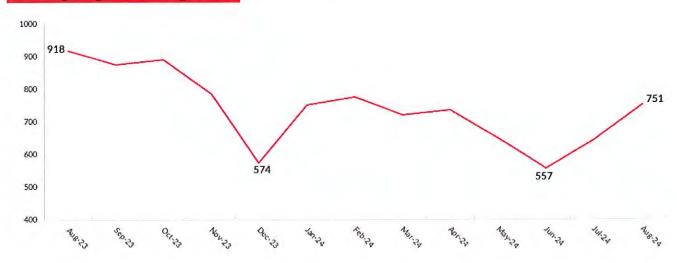

Roll Call Vote - Yes: Bloom, Fokta, Jakacki, Kelsey, Navadomskis, and Weninger. Motion carried.

- 2. Financial Statements for July 2024: Ms. Jakacki reported 51% of the Library's budgeted revenue has been received from the District property tax installment. The Library's expenditures are running about 7-8%, which is normal for this time in the fiscal year.
- Mr. Weseloh provided a report on the Financial Statements in his Director's Report, Item I-2.