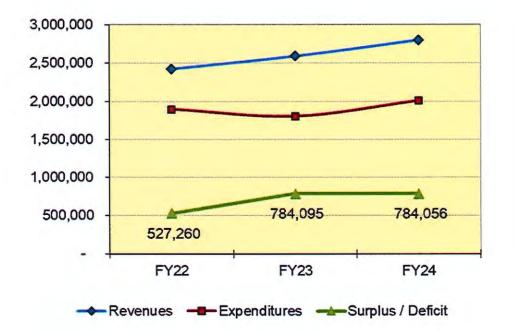

# Revenues

|                                | :            |              |                | ri entre desenverse trebaren beren ortenen die de berente entre biel of ter |                                |
|--------------------------------|--------------|--------------|----------------|-----------------------------------------------------------------------------|--------------------------------|
| Account Description            | Total Actual | Total Budget | % of<br>Budget | Last Year                                                                   | Inc/(Dec)<br>from Last<br>Year |
| Property Taxes                 | 2,647,620    | 2,647,868    | 100%           | 2,470,247                                                                   | 7%                             |
| Interest                       | 76,971       | 45,800       | 168%           | 46,712                                                                      | 65%                            |
| Replacement Taxes              | 47,953       | 60,000       | 80%            | 61,652                                                                      | -22%                           |
| Service Fees                   | 8,860        | 6,500        | 136%           | 8,683                                                                       | 2%                             |
| Other Revenue (Program Rental) | -            | -            | n/a            | 80                                                                          | -100%                          |
| Grants                         | _            | 42,668       | 0%             | 10000000000000000000000000000000000000                                      | n/a                            |
| Miscellaneous                  | 11,929       | 2,100        | 568%           | 331                                                                         | 3499%                          |
| Debt Proceeds / Sale of Asset  | -            | -            | n/a            | •<br>•<br>• • • • • • • • • • • • • • • • • •                               | n/a                            |
| Transfer-In                    |              |              | n/a            |                                                                             | n/a                            |
|                                |              |              |                |                                                                             |                                |
| Actual Revenues                | 2,793,333    | 2,804,936    | 100%           | 2,587,704                                                                   | 8%                             |
|                                |              |              |                |                                                                             |                                |
| Budgeted Revenues              | 2,804,936    |              |                |                                                                             |                                |
| % Diff                         | 100%         |              |                |                                                                             |                                |

# Expenditures

|                                    |              |              | % of   |           | nc/(Dec)<br>om Last |
|------------------------------------|--------------|--------------|--------|-----------|---------------------|
| Account Description                | Total Actual | Total Budget | Budget | Last Year | Year                |
| OPERATING EXPENDITURES             |              |              |        |           |                     |
| Personnel                          | 1,179,740    | 1,687,936    | 70%    | 1,109,308 | 6%                  |
| IMRF                               | 88,133       | 140,836      | 63%    | 92,921    | -5%                 |
| Administrative                     | 45,835       | 79,014       | 58%    | 45,466    | 1%                  |
| Admin Technology                   | 101,664      | 163,550      | 62%    | 110,387   | -8%                 |
| Library Materials - Books          | 116,816      | 148,915      | 78%    | 99,306    | 18%                 |
| Library Materials - Periodicals    | 9,170        | 8,850        | 104%   | 7,292     | 26%                 |
| Library Materials - Audio & Visual | 25,153       | 42,500       | 59%    | 24,764    | 2%                  |
| Library Material - Maintenance     | 97,537       | 110,450      | 88%    | 62,366    | 56%                 |
| Technology Services                | 1,621        | 10,410       | 16%    | 1,860     | -13%                |
| Programs                           | 22,657       | 39,674       | 57%    | 26,549    | -15%                |
| Marketing & Promotion              | 37,419       | 36,208       | 103%   | 19,338    | 93%                 |
| Facilities & Operations            | 181,179      | 198,563      | 91%    | 123,802   | 46%                 |
| Utilities                          | 58,022       | 52,000       | 112%   | 30,152    | 92%                 |
| Professional Services              | 40,806       | 79,930       | 51%    | 47,731    | -15%                |
| Board Expenses                     | 3,525        | 6,100        | 58%    | 2,367     | 49%                 |
| Actual Expenditures                | 2,009,277    | 2,804,936    | 72%    | 1,803,610 | 11%                 |
| Budgeted Expenditures              | 2,804,936    |              |        |           |                     |
| % Diff                             | 72%          |              |        |           |                     |