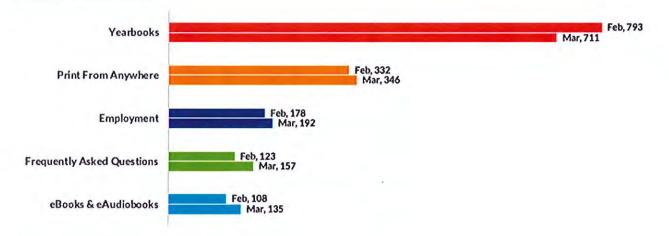

cils, markers, crayons, paint, and more. We look forward to implementing and offering this early learning opportunity for our youngest patrons and their caregivers this summer. This was an amazing day of learning, sharing, and networking and we are both grateful to have had this opportunity to attend. Future Wonder Clubs are planned and over 100 libraries in the Chicagoland area participate in them. They also provide lessons for Grades 1-3 and Grades 4 & 5. Each year there is a new set of lessons and curriculum created, and we look forward to participating again in the future.

# **IT Report**

#### **Wireless Overview**

March had **721 unique clients** with 873.3Gb of data used. WiFi Usage Mar 2023 - Mar 2024



#### <u>Website</u> In March we had 8290 website visits Top 5 Pages in Mar



#### **Computer Usage**

We had 498 users in March. The chart below shows the total usage and average time logged in to a machine.

|           | <b>Total Logins (Feb)</b> | Average Time Per Session (Feb) | Total Logins (Mar) | Average Time Per Session (Mar) |
|-----------|---------------------------|--------------------------------|--------------------|--------------------------------|
| Adult     | 226                       | 33 Minutes                     | 43                 | 40 Minutes                     |
| Youth     | 57                        | 22 Minutes                     | 60                 | 28 Minutes                     |
| Newspaper | 7                         | 49 Minutes                     | 3                  | 1 Hour 55 Minutes              |