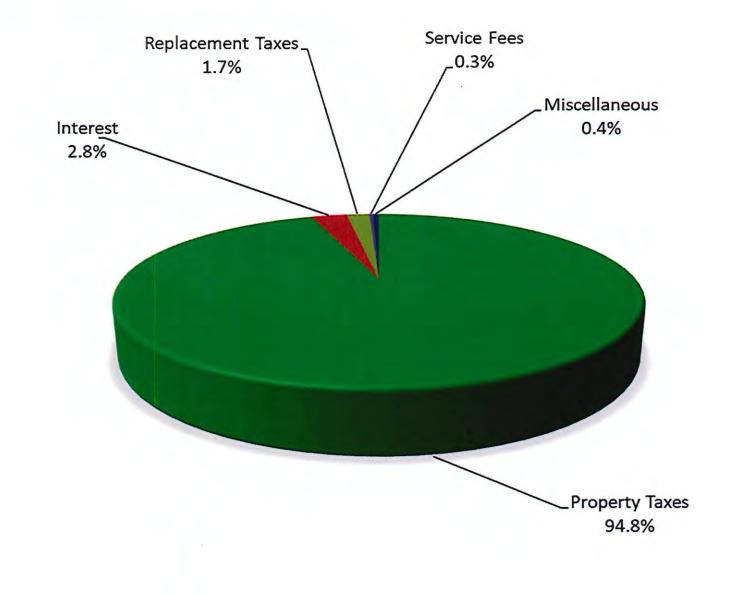

# Revenue Highlights

75% of Budget Year

- 100% of Total Budget
- Property Taxes
  - Collected \$2,647,620 or 100% of Budgeted Property Taxes (1<sup>st</sup> & 2<sup>nd</sup> Installments from DuPage County)
- Replacement Taxes
  - Collected \$47,953 or 80%
- Interest
  - Collected \$76,971 or 168% of Budget
- Other Income
  - Collected \$11,929 as a TIF Rebate/Refund
- Service Fees
  - Collected \$8,860 or 136% of Budget

# Revenues

|                                | :            |              |                | ri entre desenverse trebaren beren ortenen die de berente entre biel of ter |                                |
|--------------------------------|--------------|--------------|----------------|-----------------------------------------------------------------------------|--------------------------------|
| Account Description            | Total Actual | Total Budget | % of<br>Budget | Last Year                                                                   | Inc/(Dec)<br>from Last<br>Year |
| Property Taxes                 | 2,647,620    | 2,647,868    | 100%           | 2,470,247                                                                   | 7%                             |
| Interest                       | 76,971       | 45,800       | 168%           | 46,712                                                                      | 65%                            |
| Replacement Taxes              | 47,953       | 60,000       | 80%            | 61,652                                                                      | -22%                           |
| Service Fees                   | 8,860        | 6,500        | 136%           | 8,683                                                                       | 2%                             |
| Other Revenue (Program Rental) | -            | -            | n/a            | 80                                                                          | -100%                          |
| Grants                         | _            | 42,668       | 0%             | 10000000000000000000000000000000000000                                      | n/a                            |
| Miscellaneous                  | 11,929       | 2,100        | 568%           | 331                                                                         | 3499%                          |
| Debt Proceeds / Sale of Asset  | -            | -            | n/a            | •<br>•<br>• • • • • • • • • • • • • • • • • •                               | n/a                            |
| Transfer-In                    |              |              | n/a            |                                                                             | n/a                            |
|                                |              |              |                |                                                                             |                                |
| Actual Revenues                | 2,793,333    | 2,804,936    | 100%           | 2,587,704                                                                   | 8%                             |
|                                |              |              |                |                                                                             |                                |
| Budgeted Revenues              | 2,804,936    |              |                |                                                                             |                                |
| % Diff                         | 100%         |              |                |                                                                             |                                |

# **REVENUE DISTRIBUTION**