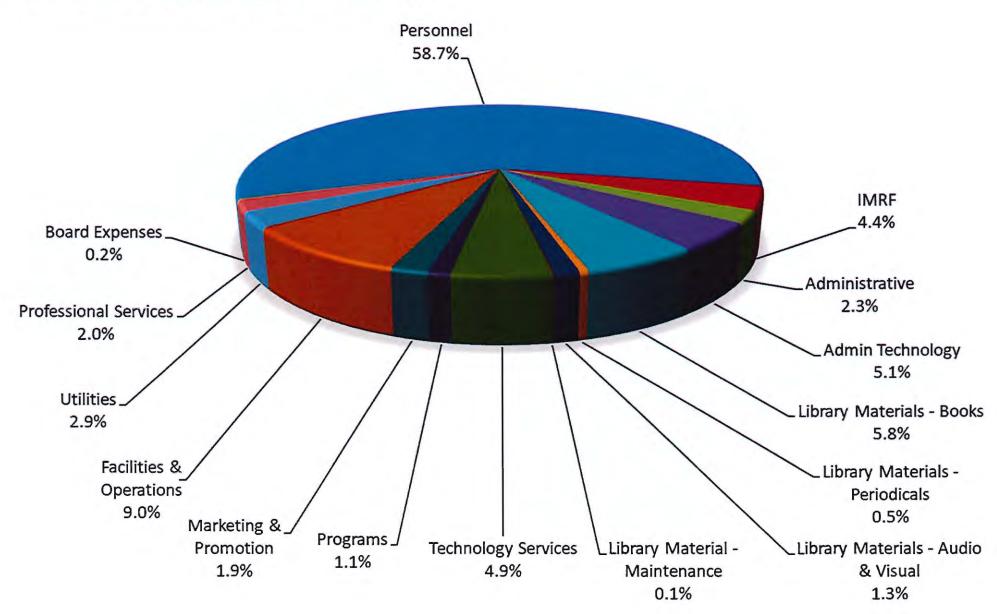

# Expenditure Highlights

75% of Budget Year

- 72% of Total Budget
- Admin. Technology
  - 62% of Budget
- Library Materials
  - 80% of Budget
    - \$36,345 for Electronic Reference Annual Subscriptions
    - \$19,700 for IT Server Maintenance
    - \$7,300 for IT Project Install & Migration
- Professional Services
  - 51% of Budget
    - \$14,500 for new Website
- Facilities Maintenance
  - 91% of Budget
    - \$9,744 for New Drop Boxes
    - \$10,800 for Roof Repairs
    - \$11,250 for Camera Installation
- Utilities
  - 112% of Budget
    - Electric & Water/Sewer

# Expenditures

|                                    |              |              | % of   |           | nc/(Dec)<br>om Last |
|------------------------------------|--------------|--------------|--------|-----------|---------------------|
| Account Description                | Total Actual | Total Budget | Budget | Last Year | Year                |
| OPERATING EXPENDITURES             |              |              |        |           |                     |
| Personnel                          | 1,179,740    | 1,687,936    | 70%    | 1,109,308 | 6%                  |
| IMRF                               | 88,133       | 140,836      | 63%    | 92,921    | -5%                 |
| Administrative                     | 45,835       | 79,014       | 58%    | 45,466    | 1%                  |
| Admin Technology                   | 101,664      | 163,550      | 62%    | 110,387   | -8%                 |
| Library Materials - Books          | 116,816      | 148,915      | 78%    | 99,306    | 18%                 |
| Library Materials - Periodicals    | 9,170        | 8,850        | 104%   | 7,292     | 26%                 |
| Library Materials - Audio & Visual | 25,153       | 42,500       | 59%    | 24,764    | 2%                  |
| Library Material - Maintenance     | 97,537       | 110,450      | 88%    | 62,366    | 56%                 |
| Technology Services                | 1,621        | 10,410       | 16%    | 1,860     | -13%                |
| Programs                           | 22,657       | 39,674       | 57%    | 26,549    | -15%                |
| Marketing & Promotion              | 37,419       | 36,208       | 103%   | 19,338    | 93%                 |
| Facilities & Operations            | 181,179      | 198,563      | 91%    | 123,802   | 46%                 |
| Utilities                          | 58,022       | 52,000       | 112%   | 30,152    | 92%                 |
| Professional Services              | 40,806       | 79,930       | 51%    | 47,731    | -15%                |
| Board Expenses                     | 3,525        | 6,100        | 58%    | 2,367     | 49%                 |
| Actual Expenditures                | 2,009,277    | 2,804,936    | 72%    | 1,803,610 | 11%                 |
| Budgeted Expenditures              | 2,804,936    |              |        |           |                     |
| % Diff                             | 72%          |              |        |           |                     |

# **OPERATIONAL EXPENDITURE DISTRIBUTION**