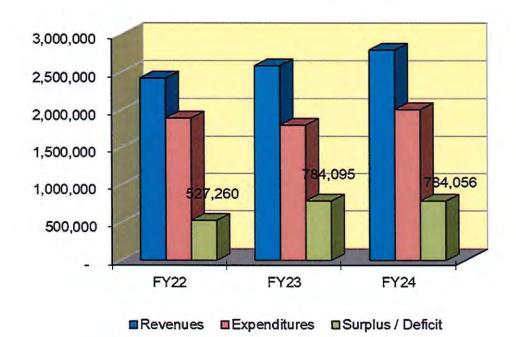

# Revenues

|                                | :            |              |                | ri entre desenverse trebaren beren ortenen die de berente entre biel of ter |                                |
|--------------------------------|--------------|--------------|----------------|-----------------------------------------------------------------------------|--------------------------------|
| Account Description            | Total Actual | Total Budget | % of<br>Budget | Last Year                                                                   | Inc/(Dec)<br>from Last<br>Year |
| Property Taxes                 | 2,647,620    | 2,647,868    | 100%           | 2,470,247                                                                   | 7%                             |
| Interest                       | 76,971       | 45,800       | 168%           | 46,712                                                                      | 65%                            |
| Replacement Taxes              | 47,953       | 60,000       | 80%            | 61,652                                                                      | -22%                           |
| Service Fees                   | 8,860        | 6,500        | 136%           | 8,683                                                                       | 2%                             |
| Other Revenue (Program Rental) | -            | -            | n/a            | 80                                                                          | -100%                          |
| Grants                         | _            | 42,668       | 0%             | 10000000000000000000000000000000000000                                      | n/a                            |
| Miscellaneous                  | 11,929       | 2,100        | 568%           | 331                                                                         | 3499%                          |
| Debt Proceeds / Sale of Asset  | -            | -            | n/a            | •<br>•<br>• • • • • • • • • • • • • • • • • •                               | n/a                            |
| Transfer-In                    |              |              | n/a            |                                                                             | n/a                            |
|                                |              |              |                |                                                                             |                                |
| Actual Revenues                | 2,793,333    | 2,804,936    | 100%           | 2,587,704                                                                   | 8%                             |
|                                |              |              |                |                                                                             |                                |
| Budgeted Revenues              | 2,804,936    |              |                |                                                                             |                                |
| % Diff                         | 100%         |              |                |                                                                             |                                |

# Expenditures

|                                    |              |              | % of   |           | nc/(Dec)<br>om Last |
|------------------------------------|--------------|--------------|--------|-----------|---------------------|
| Account Description                | Total Actual | Total Budget | Budget | Last Year | Year                |
| OPERATING EXPENDITURES             |              |              |        |           |                     |
| Personnel                          | 1,179,740    | 1,687,936    | 70%    | 1,109,308 | 6%                  |
| IMRF                               | 88,133       | 140,836      | 63%    | 92,921    | -5%                 |
| Administrative                     | 45,835       | 79,014       | 58%    | 45,466    | 1%                  |
| Admin Technology                   | 101,664      | 163,550      | 62%    | 110,387   | -8%                 |
| Library Materials - Books          | 116,816      | 148,915      | 78%    | 99,306    | 18%                 |
| Library Materials - Periodicals    | 9,170        | 8,850        | 104%   | 7,292     | 26%                 |
| Library Materials - Audio & Visual | 25,153       | 42,500       | 59%    | 24,764    | 2%                  |
| Library Material - Maintenance     | 97,537       | 110,450      | 88%    | 62,366    | 56%                 |
| Technology Services                | 1,621        | 10,410       | 16%    | 1,860     | -13%                |
| Programs                           | 22,657       | 39,674       | 57%    | 26,549    | -15%                |
| Marketing & Promotion              | 37,419       | 36,208       | 103%   | 19,338    | 93%                 |
| Facilities & Operations            | 181,179      | 198,563      | 91%    | 123,802   | 46%                 |
| Utilities                          | 58,022       | 52,000       | 112%   | 30,152    | 92%                 |
| Professional Services              | 40,806       | 79,930       | 51%    | 47,731    | -15%                |
| Board Expenses                     | 3,525        | 6,100        | 58%    | 2,367     | 49%                 |
| Actual Expenditures                | 2,009,277    | 2,804,936    | 72%    | 1,803,610 | 11%                 |
| Budgeted Expenditures              | 2,804,936    |              |        |           |                     |
| % Diff                             | 72%          |              |        |           |                     |