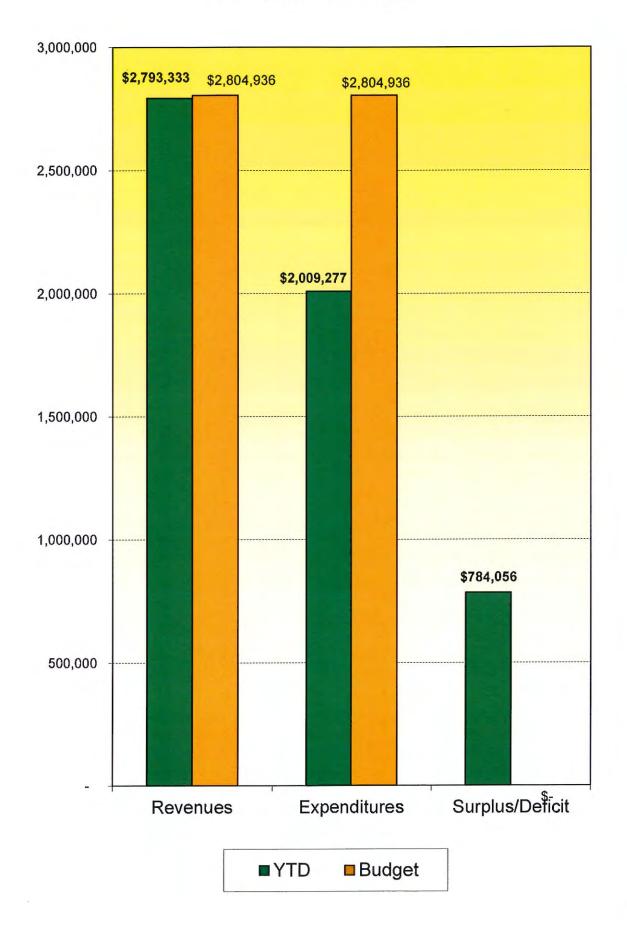

# Expenditure Highlights

75% of Budget Year

- 72% of Total Budget
- Admin. Technology
  - 62% of Budget
- Library Materials
  - 80% of Budget
    - \$36,345 for Electronic Reference Annual Subscriptions
    - \$19,700 for IT Server Maintenance
    - \$7,300 for IT Project Install & Migration
- Professional Services
  - 51% of Budget
    - \$14,500 for new Website
- Facilities Maintenance
  - 91% of Budget
    - \$9,744 for New Drop Boxes
    - \$10,800 for Roof Repairs
    - \$11,250 for Camera Installation
- Utilities
  - 112% of Budget
    - Electric & Water/Sewer

# Expenditures

|                                    |              |              | % of   |           | nc/(Dec)<br>om Last |
|------------------------------------|--------------|--------------|--------|-----------|---------------------|
| Account Description                | Total Actual | Total Budget | Budget | Last Year | Year                |
| OPERATING EXPENDITURES             |              |              |        |           |                     |
| Personnel                          | 1,179,740    | 1,687,936    | 70%    | 1,109,308 | 6%                  |
| IMRF                               | 88,133       | 140,836      | 63%    | 92,921    | -5%                 |
| Administrative                     | 45,835       | 79,014       | 58%    | 45,466    | 1%                  |
| Admin Technology                   | 101,664      | 163,550      | 62%    | 110,387   | -8%                 |
| Library Materials - Books          | 116,816      | 148,915      | 78%    | 99,306    | 18%                 |
| Library Materials - Periodicals    | 9,170        | 8,850        | 104%   | 7,292     | 26%                 |
| Library Materials - Audio & Visual | 25,153       | 42,500       | 59%    | 24,764    | 2%                  |
| Library Material - Maintenance     | 97,537       | 110,450      | 88%    | 62,366    | 56%                 |
| Technology Services                | 1,621        | 10,410       | 16%    | 1,860     | -13%                |
| Programs                           | 22,657       | 39,674       | 57%    | 26,549    | -15%                |
| Marketing & Promotion              | 37,419       | 36,208       | 103%   | 19,338    | 93%                 |
| Facilities & Operations            | 181,179      | 198,563      | 91%    | 123,802   | 46%                 |
| Utilities                          | 58,022       | 52,000       | 112%   | 30,152    | 92%                 |
| Professional Services              | 40,806       | 79,930       | 51%    | 47,731    | -15%                |
| Board Expenses                     | 3,525        | 6,100        | 58%    | 2,367     | 49%                 |
| Actual Expenditures                | 2,009,277    | 2,804,936    | 72%    | 1,803,610 | 11%                 |
| Budgeted Expenditures              | 2,804,936    |              |        |           |                     |
| % Diff                             | 72%          |              |        |           |                     |

# **OPERATIONAL EXPENDITURE DISTRIBUTION**