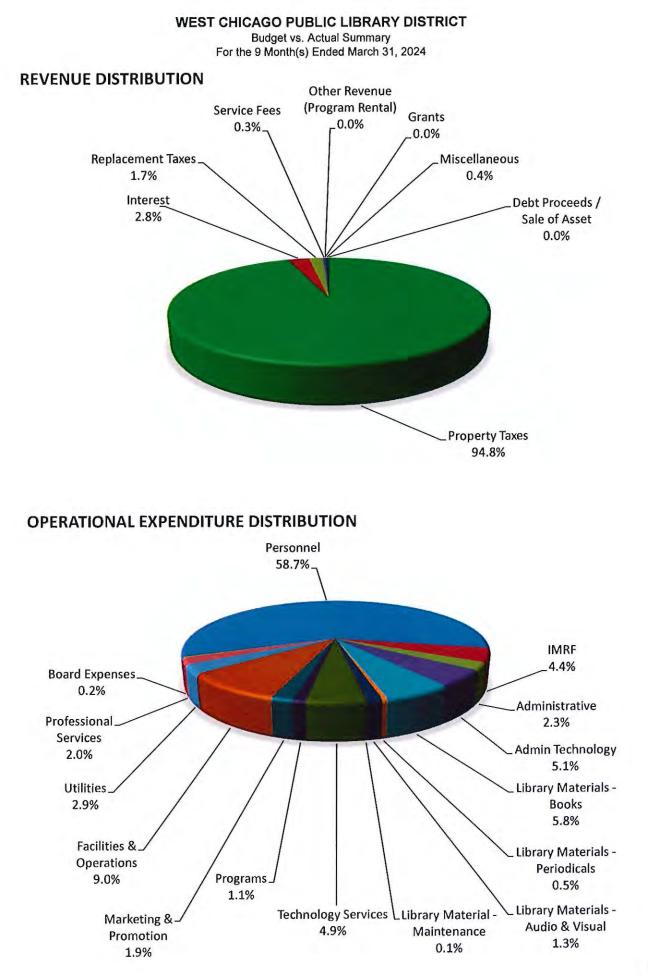

# Revenue Highlights

75% of Budget Year

- 100% of Total Budget
- Property Taxes
  - Collected \$2,647,620 or 100% of Budgeted Property Taxes (1<sup>st</sup> & 2<sup>nd</sup> Installments from DuPage County)
- Replacement Taxes
  - Collected \$47,953 or 80%
- Interest
  - Collected \$76,971 or 168% of Budget
- Other Income
  - Collected \$11,929 as a TIF Rebate/Refund
- Service Fees
  - Collected \$8,860 or 136% of Budget

# Revenues

|                                | :            |              |                | ri entre desenverse trebaren beren ortenen die de berente entre biel of ter |                                |
|--------------------------------|--------------|--------------|----------------|-----------------------------------------------------------------------------|--------------------------------|
| Account Description            | Total Actual | Total Budget | % of<br>Budget | Last Year                                                                   | Inc/(Dec)<br>from Last<br>Year |
| Property Taxes                 | 2,647,620    | 2,647,868    | 100%           | 2,470,247                                                                   | 7%                             |
| Interest                       | 76,971       | 45,800       | 168%           | 46,712                                                                      | 65%                            |
| Replacement Taxes              | 47,953       | 60,000       | 80%            | 61,652                                                                      | -22%                           |
| Service Fees                   | 8,860        | 6,500        | 136%           | 8,683                                                                       | 2%                             |
| Other Revenue (Program Rental) | -            | -            | n/a            | 80                                                                          | -100%                          |
| Grants                         | _            | 42,668       | 0%             | 10000000000000000000000000000000000000                                      | n/a                            |
| Miscellaneous                  | 11,929       | 2,100        | 568%           | 331                                                                         | 3499%                          |
| Debt Proceeds / Sale of Asset  | -            | -            | n/a            | •<br>•<br>• • • • • • • • • • • • • • • • • •                               | n/a                            |
| Transfer-In                    |              |              | n/a            |                                                                             | n/a                            |
|                                |              |              |                |                                                                             |                                |
| Actual Revenues                | 2,793,333    | 2,804,936    | 100%           | 2,587,704                                                                   | 8%                             |
|                                |              |              |                |                                                                             |                                |
| Budgeted Revenues              | 2,804,936    |              |                |                                                                             |                                |
| % Diff                         | 100%         |              |                |                                                                             |                                |

# **REVENUE DISTRIBUTION**