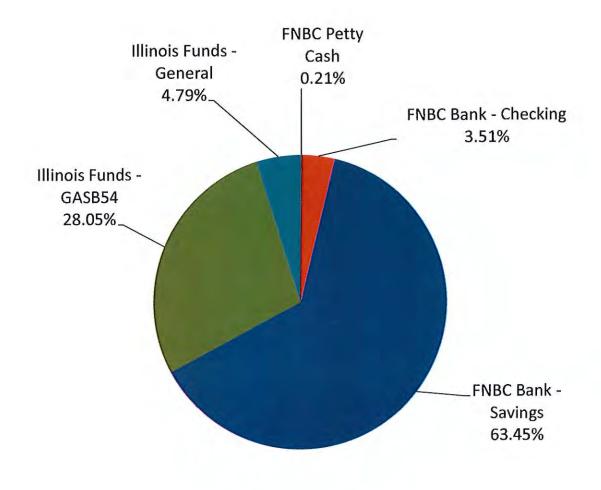

# Revenues

|                                | :            |              |                | ri entre desenverse trebaren beren ortenen die de berente entre biel of ter |                                |
|--------------------------------|--------------|--------------|----------------|-----------------------------------------------------------------------------|--------------------------------|
| Account Description            | Total Actual | Total Budget | % of<br>Budget | Last Year                                                                   | Inc/(Dec)<br>from Last<br>Year |
| Property Taxes                 | 2,647,620    | 2,647,868    | 100%           | 2,470,247                                                                   | 7%                             |
| Interest                       | 76,971       | 45,800       | 168%           | 46,712                                                                      | 65%                            |
| Replacement Taxes              | 47,953       | 60,000       | 80%            | 61,652                                                                      | -22%                           |
| Service Fees                   | 8,860        | 6,500        | 136%           | 8,683                                                                       | 2%                             |
| Other Revenue (Program Rental) | -            | -            | n/a            | 80                                                                          | -100%                          |
| Grants                         | _            | 42,668       | 0%             | 10000000000000000000000000000000000000                                      | n/a                            |
| Miscellaneous                  | 11,929       | 2,100        | 568%           | 331                                                                         | 3499%                          |
| Debt Proceeds / Sale of Asset  | -            | -            | n/a            | •<br>•<br>• • • • • • • • • • • • • • • • • •                               | n/a                            |
| Transfer-In                    |              |              | n/a            |                                                                             | n/a                            |
|                                |              |              |                |                                                                             |                                |
| Actual Revenues                | 2,793,333    | 2,804,936    | 100%           | 2,587,704                                                                   | 8%                             |
|                                |              |              |                |                                                                             |                                |
| Budgeted Revenues              | 2,804,936    |              |                |                                                                             |                                |
| % Diff                         | 100%         |              |                |                                                                             |                                |